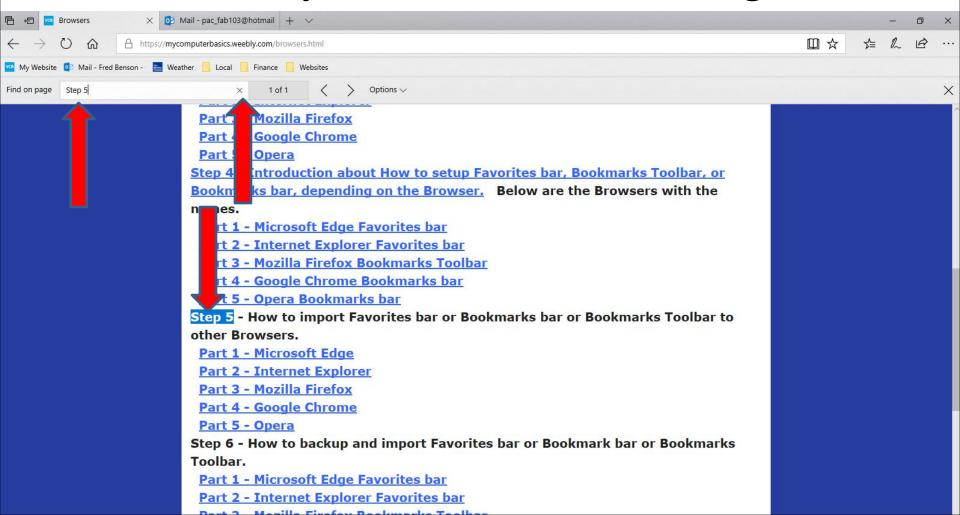

 I typed in Step 5 and it scrolled down and highlighted it on the page. Once complete, you can click on X in the right to it, to close it. This is the End of Step 3 – Part 1 Microsoft Edge.