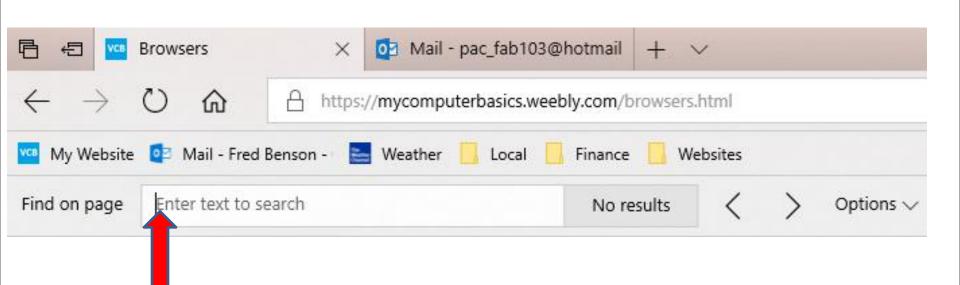

- The window closes and you see a Find on the page at the top under the Favorites bar and Enter text to search.
- Next is a sample of doing a Search on my website with the Browsers page, which is long. I will be doing this website on all Browsers.