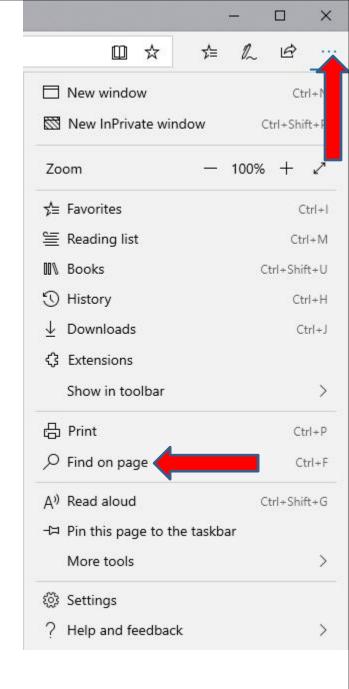

## Step 3 - How to set up Microsoft Edge to find things on a page.

- If the page is long and you want to find something, you can do that.
- Next is how to turn on the Find search.
- Make sure Microsoft Edge Browser is open.

- You have two options to turn on the Find search. As I showed you before, you click on the Icon in the upper right and you see a list and click on Find on page
- The second option is just press and hold the Ctrl Key and click on the F Key. Next is what happens.