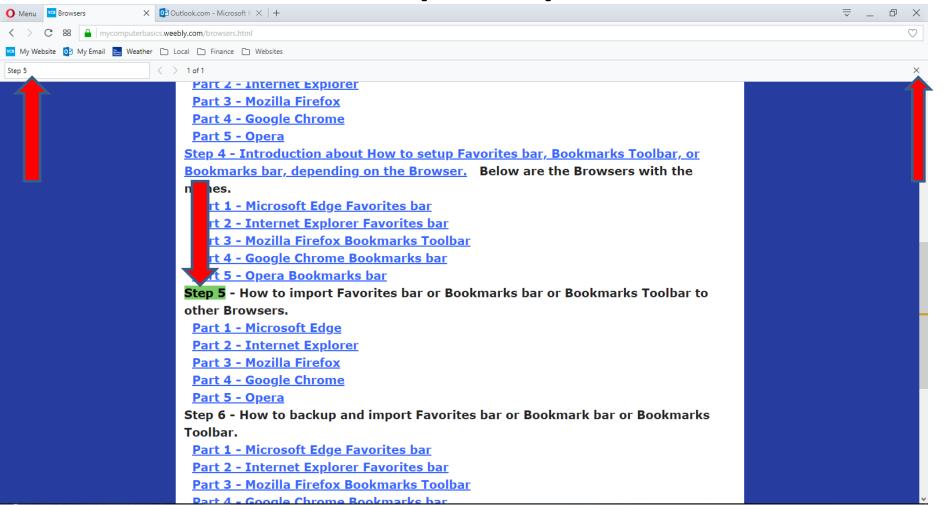

- I typed in Step 5 and it scrolled down and highlighted it on the page. Once complete, you can click on X in the upper right to close it.
- This is the End of Step 3 Opera.