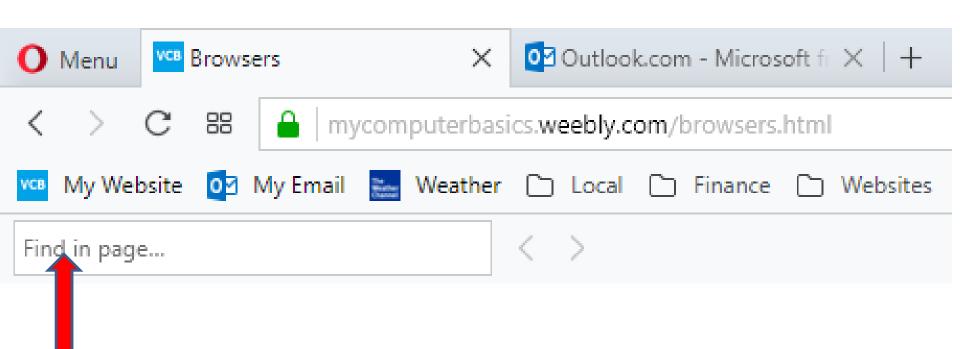

- You see the Search at the top under the Bookmarks bar.
- Next is a sample of doing a Search on my website Browsers page, which is long. As I mentioned in the other Parts, I will show this website on all Browsers.