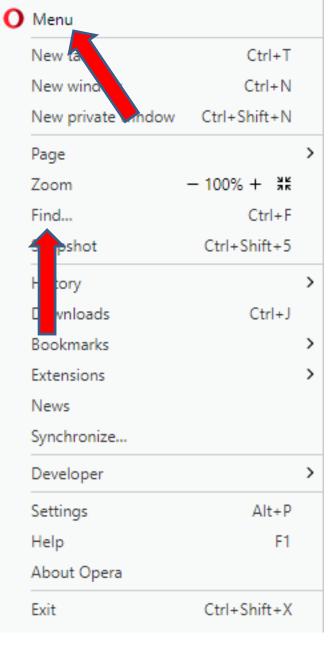

- You have two options to turn on the Find search. As I showed you before, you click on the Icon in the upper left and you see a list and click on Find.
- The second option is just press and hold the Ctrl Key and click on the F Key. Next is what happens.