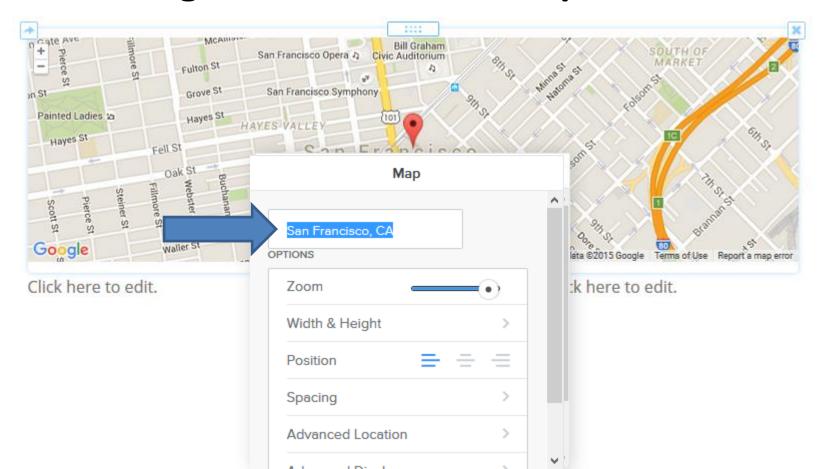

#### You then see Map options.

Highlight it and then type in an address, like
The Villages, FL. Next is a sample.