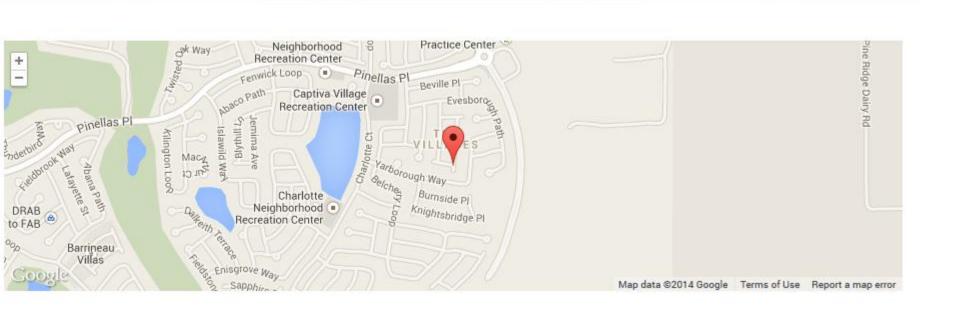

# After you type it, click outside of it and you then see The Villages.

Note, you can type in a full address, like 3165 Kimberwicke Ave, The Villages, Fl. Next is a sample.

#### You then see the details

- Note You can add it into a column to change the size, like I showed in the first course.
- This is the End of Step 1 Part 1.