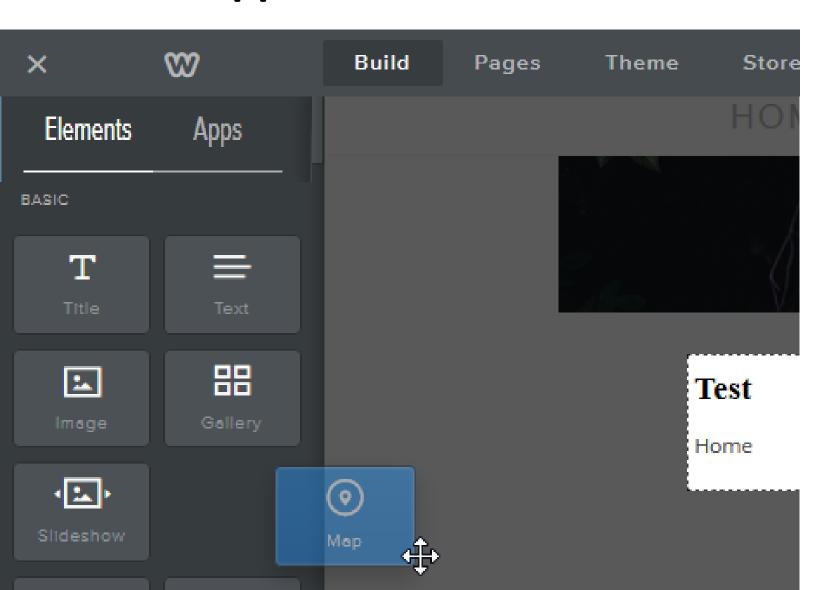

### Step 1 – Add Other Elements – Part 1 – Add Map

- Next, I will show you how to Add Map.
- First click on the Test page or the page you want.

 Drag and drop Map Element. Next is what happens.