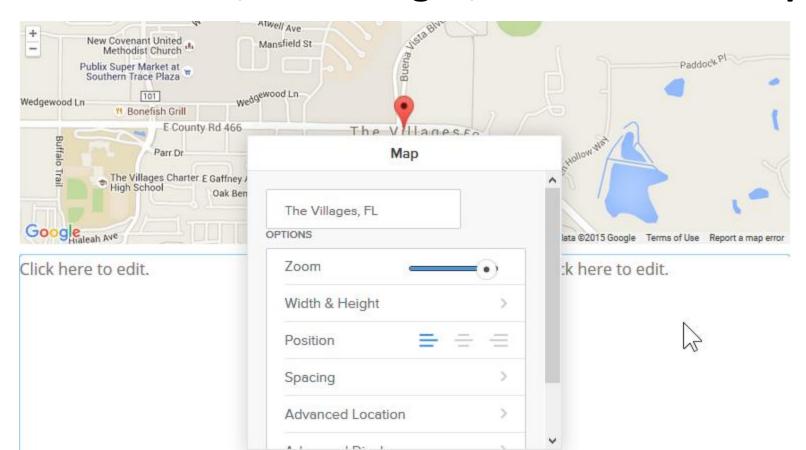

#### You then see Map options.

Highlight it and then type in an address, like
The Villages, FL. Next is a sample.

# After you type it, click outside of it and you then see The Villages.

Note, you can type in a full address, like 3165 Kimberwicke Ave, The Villages, Fl. Next is a sample.