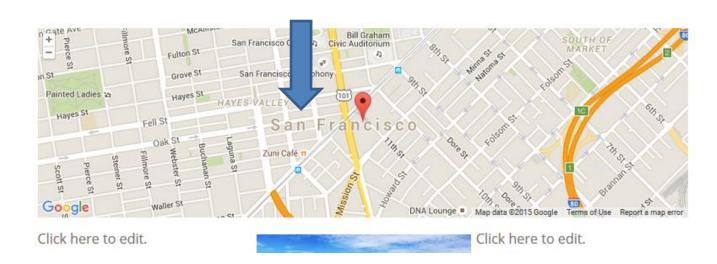

## You then see San Francisco, because that is where Weebly is.

Click on it and next is what happens.