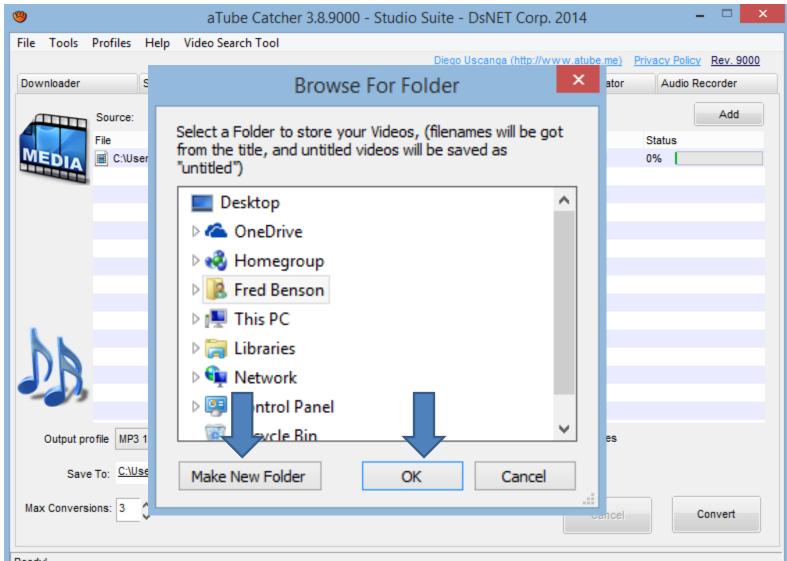

- If you had added folders in Step 3 in the first course or this course, you may want to change the folder in aTube Catcher to the Music folder that you added under Kingsoft folder in Documents.
- The other option is find another folder or add a New folder.
- I decided to add a new folder.
- Next is what happens when you click on the Icon right of Save To.

 New window opens and find the folder or Make New Folder. Once complete, click on OK. Next is a sample.