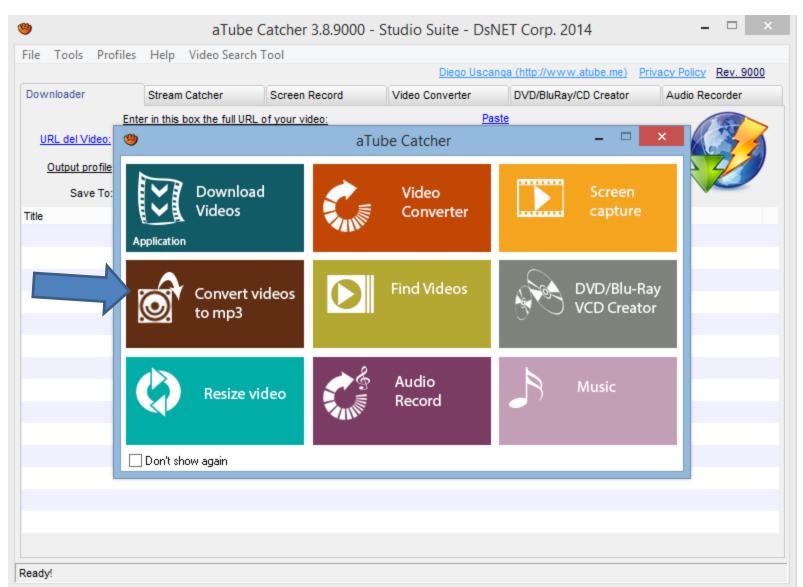

# • You see it open with the features. Next is Convert Videos to mp3.

| <b>(9)</b>                                 | aTube Catche                             | r 3.8.9000 - Studio Suite - Ds | sNET Corp. 2014                 | - 🗆 🗙                |
|--------------------------------------------|------------------------------------------|--------------------------------|---------------------------------|----------------------|
| File Tools Prof                            | iles Help Video Search Tool              |                                |                                 |                      |
|                                            |                                          | Diego Usc                      | anga (http://www.atube.me) Priv | acy Policy Rev. 9000 |
| Downloader                                 | Stream Catcher Screen                    | Record Video Converter         | DVD/BluRay/CD Creator           | Audio Recorder       |
|                                            | Enter in this box the full URL of your v | rideo: P                       | aste                            |                      |
| URL del Video:                             | <b>9</b>                                 | aTube Catcher                  |                                 | ×                    |
| <u>Output profile</u><br>Save To:<br>Title | Download<br>Videos<br>Application        | Video<br>Converter             | Screen<br>capture               |                      |
|                                            | Convert videos<br>to mp3                 | <b>Find Videos</b>             | DVD/Blu-Ray<br>VCD Creator      |                      |
|                                            | Resize video                             | Audio<br>Record                | Music                           |                      |
|                                            | Don't show again                         |                                |                                 |                      |
|                                            |                                          |                                |                                 |                      |
|                                            |                                          |                                |                                 |                      |
|                                            |                                          |                                |                                 |                      |
|                                            |                                          |                                |                                 |                      |
| Ready!                                     |                                          |                                |                                 |                      |

#### Click on Convert videos to mp3 and next is what happens.