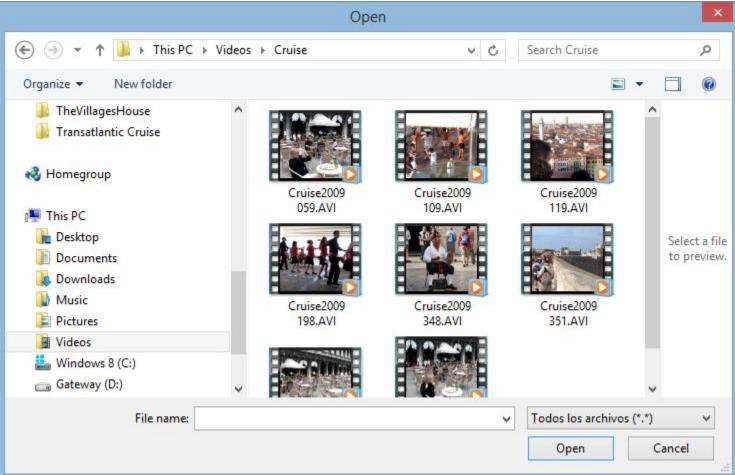

 File Explorer opens. Find the video and double click on it or click on it and click on Open. Next is what happens.