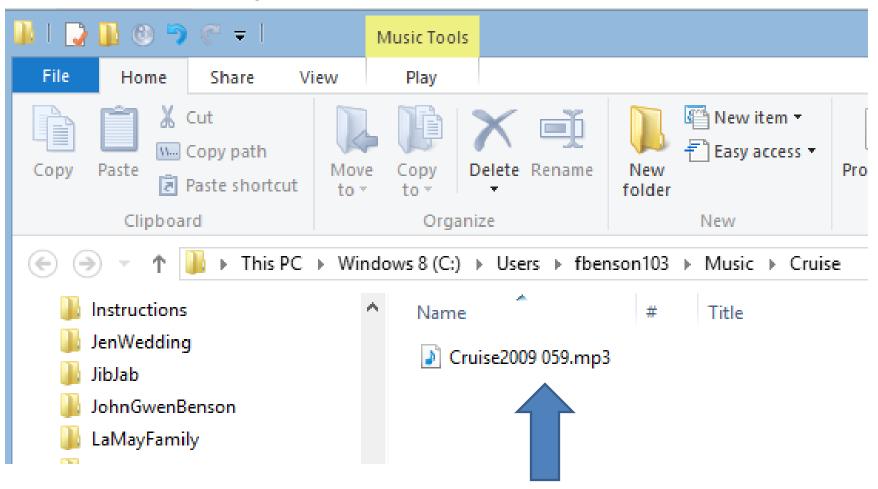

 File Explorer opens and you see the music. Step 6 shows you how to add music as we did before. This is the End of Step 8 – Part C.