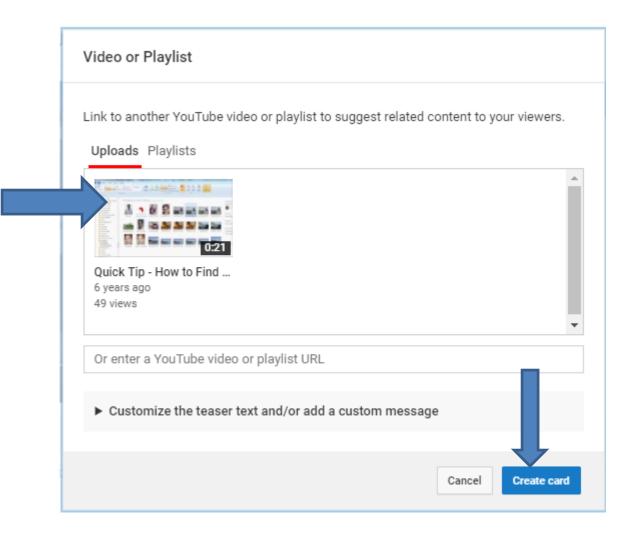

 You see a list similar to End screen as I showed you in Part D. Click on Create next to Video or Playlist and next is what happens.

 A new window opens and you can click on the Uploads Video and then click on Create card atathe bottom right and next is what happens.