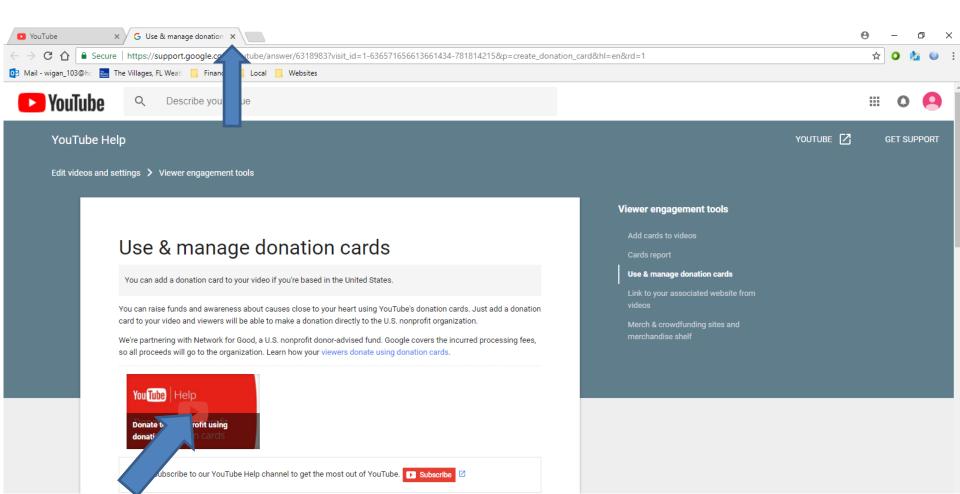

# • A new window opens and I recommend you click on Learn more and next is what happens.

| Donations for Nonprofits                                           |                            |
|--------------------------------------------------------------------|----------------------------|
| Feature a nonprofit of your choice. Search our directory of a more | approved nonprofits. Learn |
| Search a nonprofit organization by name                            |                            |
|                                                                    | Cance Create card          |

 A new page opens in a new Tab. I recommend you click on the Video and it explains donation. Once you watch it and complete, click on X to close the Tab and next is a sample.

 It goes back to the other page with the window and I decided to click on Cancel and next is what happens.