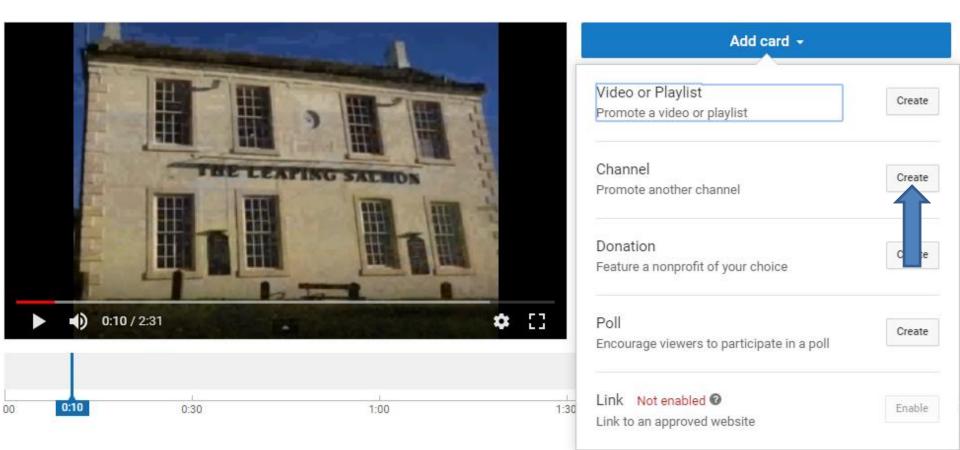

 You see a list similar to End screen as I showed you in Part D. Click on Create next to Video or Playlist and next is what happens.

 A new window opens and you can click on the Uploads Video and then click on Create card atathe bottom right and next is what happens.

#### Berwick Upon Tweed UK Video

• You see a list again and click on Create right of Channel and next is what happens.

 A new window opens and you have to type in CHANNEL name and the CUSTOM MESSAGE and TEASER TEXT. Next is a sample.