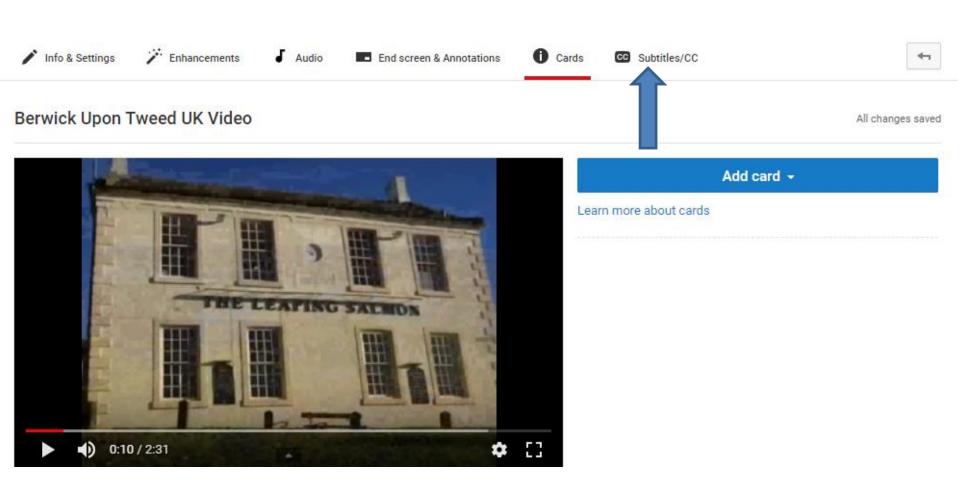

### You click on Subtitles/CC next to Cards and next is what happens.

 A new window opens again and you can Select language. Next is what happens when you click on it.

| Set video language                                                        | ж                   |  |  |
|---------------------------------------------------------------------------|---------------------|--|--|
| What language is spoken most in th<br>You must select a video language be |                     |  |  |
| Select language Default for new uploads                                   |                     |  |  |
|                                                                           | Cancel Set language |  |  |