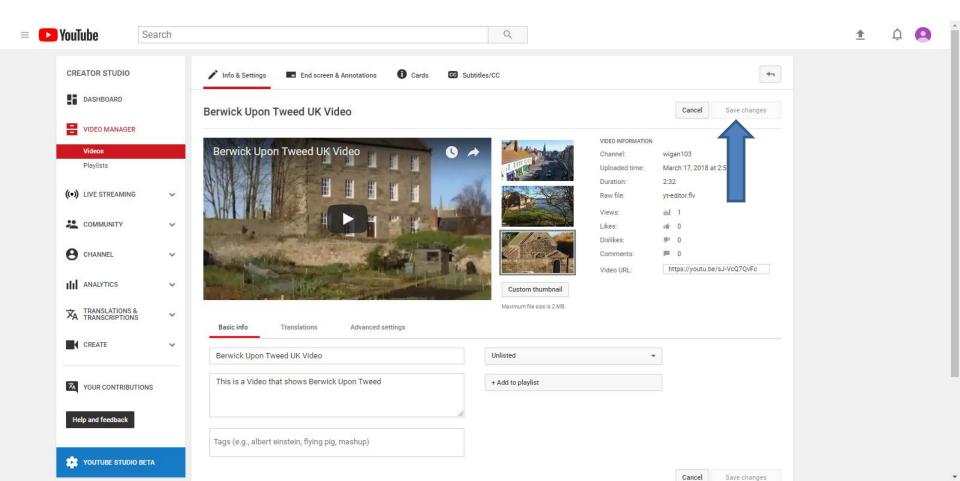

 Window closes and the page changes to Info & Settings. If you make some changes in Info & Settings, you see Save changes is highlighted to click on it. When you click on it, it changes and Save changes is not highlighted, which is next.

| YouTube              | Search |                                                                       | Q                                              |                                             | 1 Q Q |
|----------------------|--------|-----------------------------------------------------------------------|------------------------------------------------|---------------------------------------------|-------|
| CREATOR STUDIO       |        | Info & Settings<br>Enhancements<br>Berwick Upon Tweed UK Video        | Annotations 1 Cards C Subtitles/CC             | Cancel Save changes                         |       |
| VIDEO MANAGER        |        |                                                                       | VIDEO INFORMATIC<br>Channel:<br>Uploaded time: | N<br>wigan103<br>March 17, 2018 at 2:51     |       |
| ((•)) LIVE STREAMING | ×      |                                                                       | Duration:<br>Raw file:<br>Views:               | 2:32<br>yt-editor.flv<br>Itil 0             |       |
| CHANNEL              | ~      |                                                                       | Likes:<br>Dislikes:<br>Comments:<br>Video URL: | ue 0<br>● 0<br>https://youtu.be/sJ-VcQ7QvFc |       |
| TRANSLATIONS &       | *<br>* |                                                                       | Custom thumbnail<br>Maximum file size is 2 MB. |                                             |       |
| CREATE               | ~      | Basic info Translations Advanced settings Berwick Upon Tweed UK Video | Unlisted                                       | •                                           |       |
| X YOUR CONTRIBUTI    | ons    | This is a Video that shows Berwick Upon Tweed                         | + Add to playlist                              |                                             |       |
| Help and feedback    |        | Tags (e.g., albert einstein, flying pig, mashup)                      |                                                |                                             |       |
| YOUTUBE STUDIO       | BETA   |                                                                       | Some changes are not ve                        | t saved. Cancel Save changes                |       |