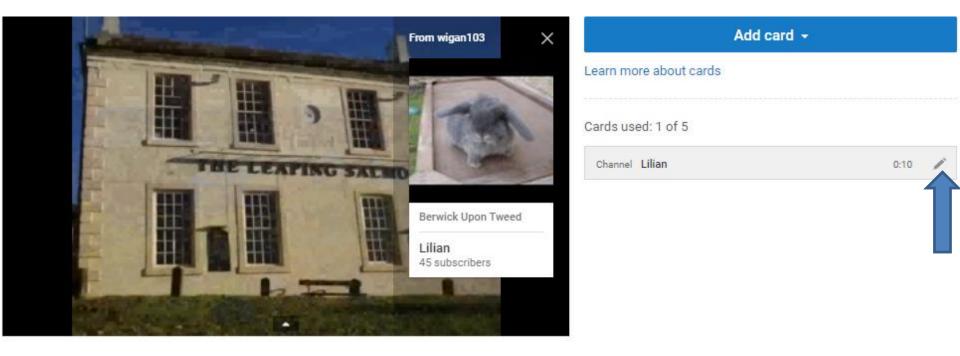

Berwick Upon Tweed

TEASER TEXT

| Video |        |             |
|-------|--------|-------------|
|       |        |             |
|       |        |             |
|       | Cancel | Create card |

 Window closes and you see the same Icon on the Video. Next is what happens when you click on the Icon.

 You see a new Picture and the Text. I don't like it and decided to click on the Edit Icon to remove it. Next is what happens.