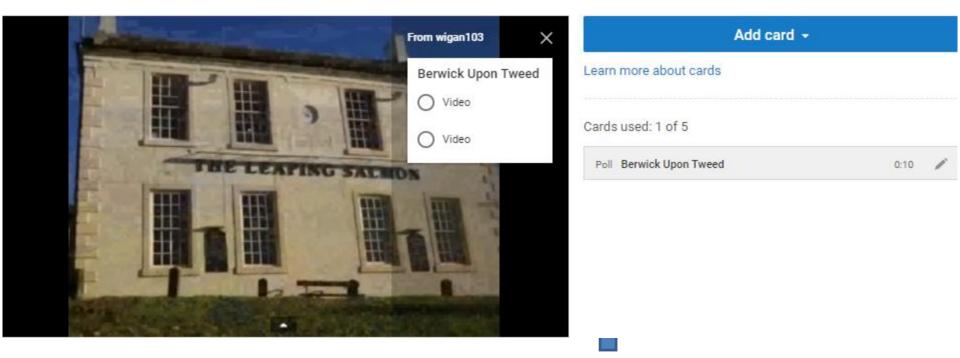

This text will also be used in the card teaser. Change

POLL CHOICES

Video

Video

Please fill in the empty choices.

+ Add another choice
Cancel
Create card

 Window closes and you see the same Icon on the Video. Next is what happens when you click on the Icon.

 You see just Text, which is better. I decided to remove it again, which is the same process as I showed you before. Next is Subtitles/CC.