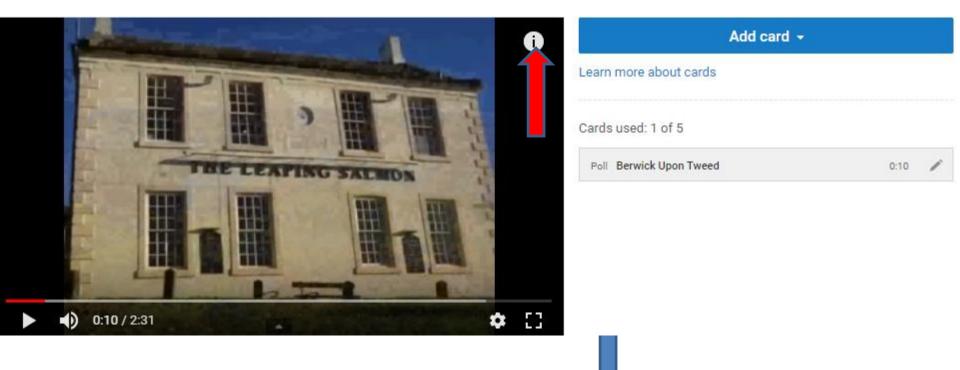

• Window closes and you see an Icon on the Video. Next is what happens when you click on the Icon.

|                    | Add card 👻                                         |
|--------------------|----------------------------------------------------|
|                    | Learn more about cards                             |
|                    | Cards used: 1 of 5                                 |
| THE LEAPING SALMON | Video Quick Tip - How to Find Version of Wind 0:10 |
|                    |                                                    |
|                    |                                                    |
| •) 0:10 / 2:31     |                                                    |

 You see the picture of the Video. I did not like it, so I decided to click on the Edit Icon and next is what happens.

 Window opens again. I tried the other ones and I still did not like them, so I decided to click on the remove Icon again and next is what happens.