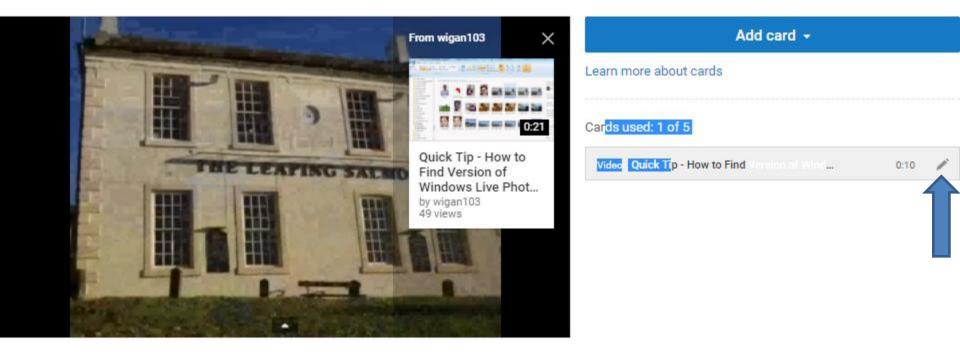

• Window closes and you see an Icon on the Video. Next is what happens when you click on the Icon.

|                    | Add card 👻                                         |
|--------------------|----------------------------------------------------|
|                    | Learn more about cards                             |
|                    | Cards used: 1 of 5                                 |
| THE LEAPING SALMON | Video Quick Tip - How to Find Version of Wind 0:10 |
|                    |                                                    |
|                    |                                                    |
| •) 0:10 / 2:31     |                                                    |

 You see the picture of the Video. I did not like it, so I decided to click on the Edit Icon and next is what happens.

 Window opens again. I tried the other ones and I still did not like them, so I decided to click on the remove Icon again and next is what happens.