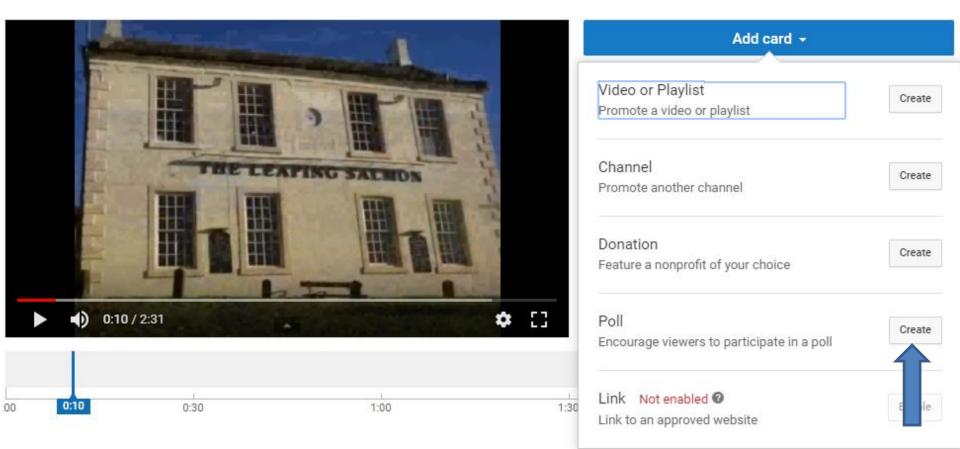

## Step 4 – Part E - How to Edit Video on YouTube with Cards and Subtitles/CC

• First click on Cards and next is what happens.

 You see Cards highlighted and you click on Add card and next is what happens.

 You see a list similar to End screen as I showed you in Part D. Click on Create next to Video or Playlist and next is what happens.

 A new window opens and you can click on the Uploads Video and then click on Create card atathe bottom right and next is what happens.