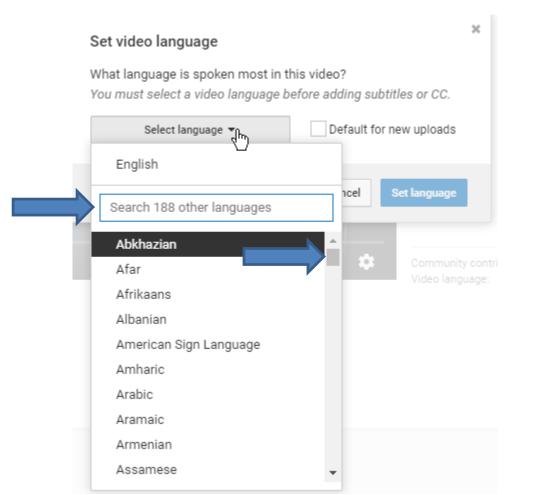

### You click on Subtitles/CC next to Cards and next is what happens.

 A new window opens again and you can Select language. Next is what happens when you click on it.

| Set video language                                                        | ж                   |  |  |
|---------------------------------------------------------------------------|---------------------|--|--|
| What language is spoken most in th<br>You must select a video language be |                     |  |  |
| Select language Default for new uploads                                   |                     |  |  |
|                                                                           | Cancel Set language |  |  |

### You see the default is English, which I am. You also see a list and scroll down or search for the language you want. I decided to click on English and next it what happens.

### The list closes and you see English. If you find another on click on Set language or click on Cancel, which I decided to do and next is what happens.

| Set video language                                                                                             | × |
|----------------------------------------------------------------------------------------------------------------|---|
| What language is spoken most in this video?<br>You must select a video language before adding subtitles or CC. |   |
| English 🔻 Default for new uploads                                                                              |   |
| Cancel Set language                                                                                            |   |
|                                                                                                                |   |