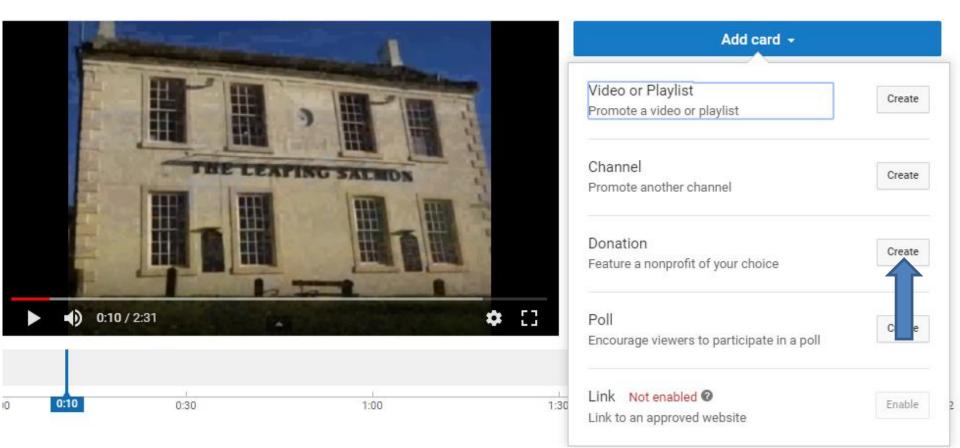

Add card 👻

• You see a list again and click on Create right of Donation and next is what happens.