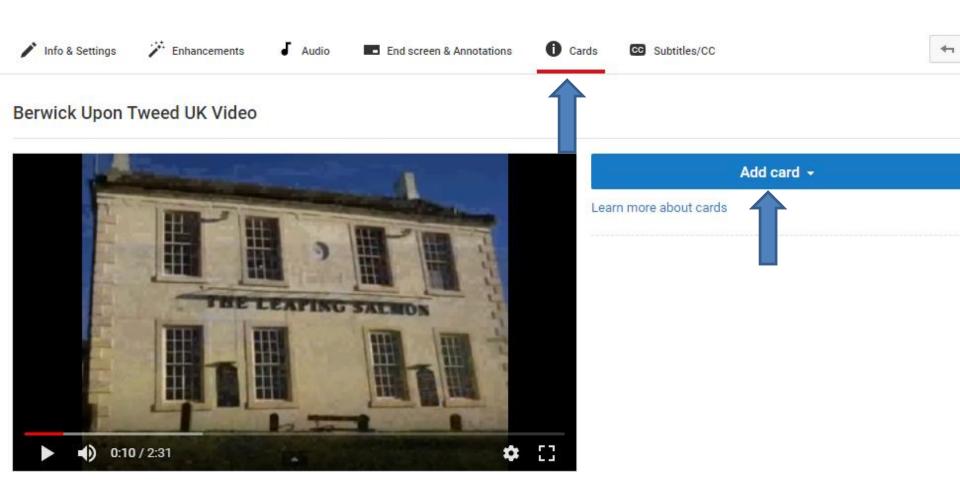

## Step 4 – Part E - How to Edit Video on YouTube with Cards and Subtitles/CC

• First click on Cards and next is what happens.

 You see Cards highlighted and you click on Add card and next is what happens.

 You see a list similar to End screen as I showed you in Part D. Click on Create next to Video or Playlist and next is what happens.

 A new window opens and you can click on the Uploads Video and then click on Create card atathe bottom right and next is what happens.