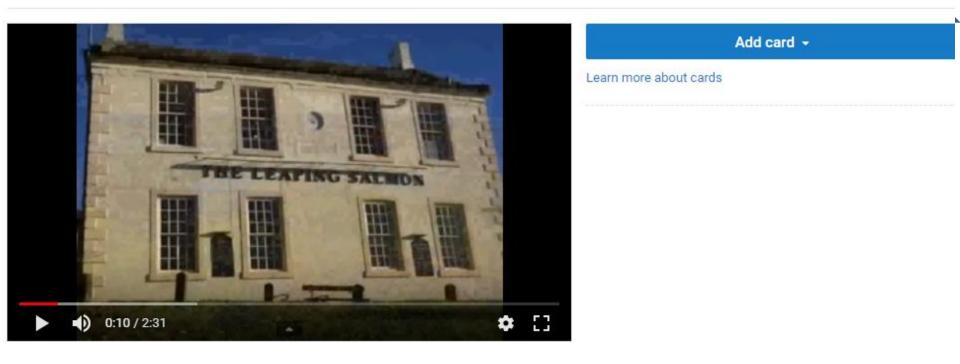

## Step 4 – Part E - How to Edit Video on YouTube with Cards and Subtitles/CC

• First click on Cards and next is what happens.

 You see Cards highlighted and you click on Add card and next is what happens.

 You see a list similar to End screen as I showed you in Part D. Click on Create next to Video or Playlist and next is what happens.

 A new window opens and you can click on the Uploads Video and then click on Create card atathe bottom right and next is what happens.