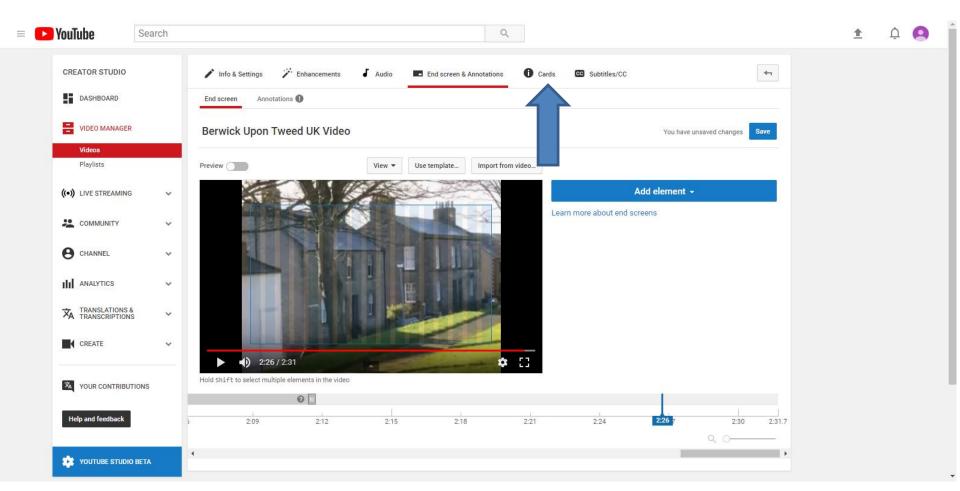

## Step 4 – Part E - How to Edit Video on YouTube with Cards and Subtitles/CC

• First click on Cards and next is what happens.

 You see Cards highlighted and you click on Add card and next is what happens.