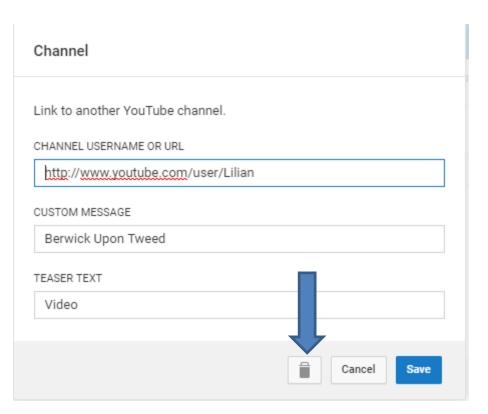

#### Berwick Upon Tweed UK Video

• You see a list again and click on Create right of Channel and next is what happens.

 A new window opens and you have to type in CHANNEL name and the CUSTOM MESSAGE and TEASER TEXT. Next is a sample.

 Here is a sample of typing in them. Once complete, click on Create card in the bottom right again and next is what happens.

Channel

Link to another YouTube channel.

CHANNEL USERNAME OR URL

Lilian

CUSTOM MESSAGE