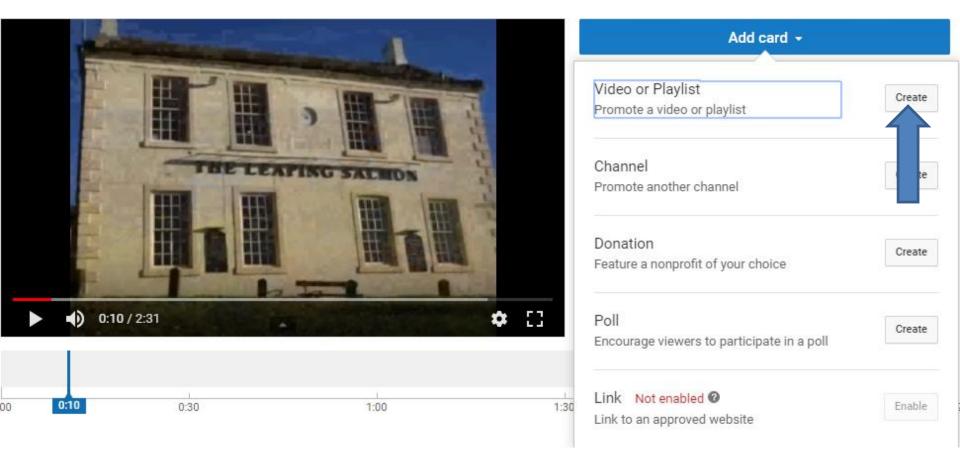

 You see a list similar to End screen as I showed you in Part D. Click on Create next to Video or Playlist and next is what happens.

 A new window opens and you can click on the Uploads Video and then click on Create card atathe bottom right and next is what happens.