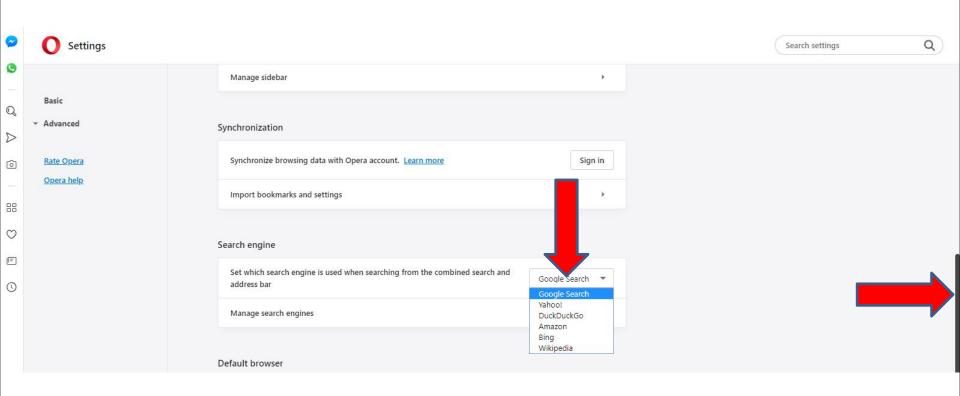

 Here is a sample of dragging it down. You then see Search engine. You see Google is the default.
When you click on it, you see a list and you can click on one to change the Search. Next explains it.

- As I mentioned before, I like Google and I recommend keep Google. If some reason Google is not the default, click on it.
- This is the End of Step 7 Part 5 Opera.