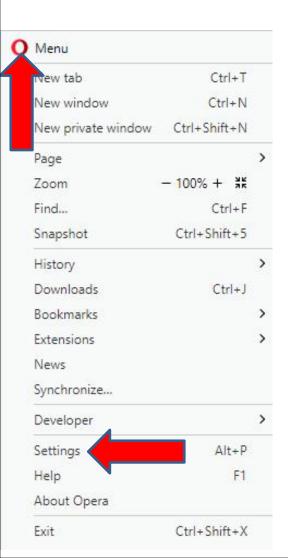

 You click on Menu again the upper left, as I showed you in other Steps and then click on Settings and next is what happens again.

 A new page opens and you have to hover the line on the right as I did. Then left click and hold it down and drag it down. Next is a sample of dragging it down.