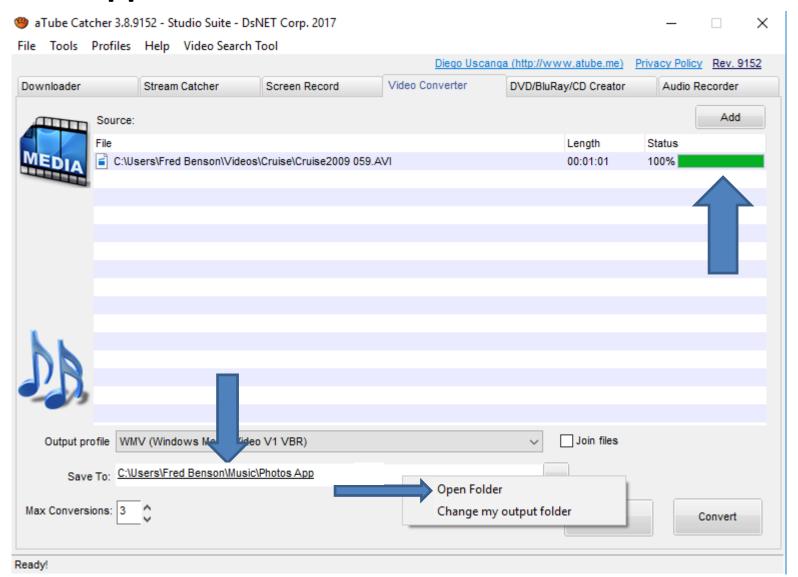

 You then see it and then click on the icon \_\_\_\_ on the right of Save To. The reason is to change the folder, which is next.

- If you had added folders in Step 2, you may want to change the folder in aTube Catcher to the Photos App Folder under the Music Folder as I showed you before in Step 3.
- The other option is find another folder or add a New folder.
- Next is what happens when you click on the Icon right of Save To as I showed you in other Steps.

New window opens and find the folder or Make New Folder. Next is a sample again.

 Here is a sample and click on OK and next is what happens.

 You see the new folder and then click on Convert. Next is what happens.

- It then it is in process. Once complete you see 100%.
- Then click on folder and click on Open Folder and next is what happens.

 File Explorer opens and you see the music. Step 12 shows you how to add music to Photos App. This is the End of the Tip.