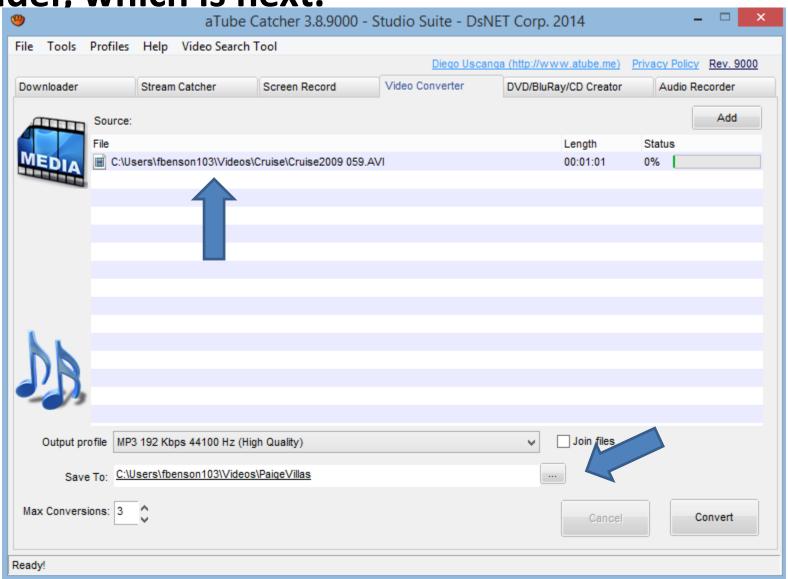

 You see it open with the features. Next is Convert Videos to mp3.

 Click on Convert videos to mp3 and next is what happens.

 New window opens and click on Add and next is what happens.

 File Explorer opens. Find the video and double click on it or click on it and click on Open. Next is what happens.

 You then see it and then click on the icon \_\_\_\_ on the right of Save To. The reason is to change the folder, which is next.

- If you had added folders in Step 2, you may want to change the folder in aTube Catcher to the Photos App Folder under the Music Folder as I showed you before in Step 3.
- The other option is find another folder or add a New folder.
- Next is what happens when you click on the Icon right of Save To as I showed you in other Steps.