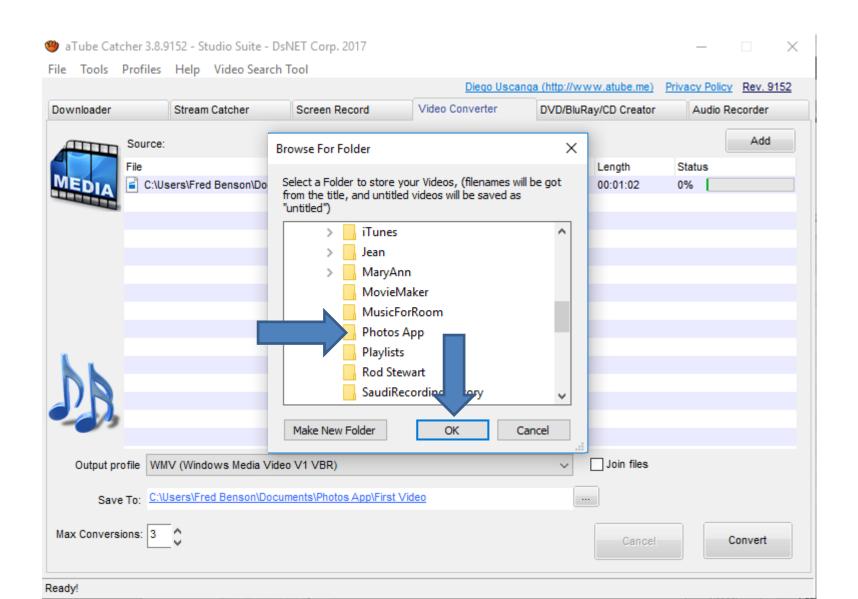

New window opens and find the folder or Make New Folder. Next is a sample again.

 Here is a sample and click on OK and next is what happens.

 You see the new folder and then click on Convert. Next is what happens.