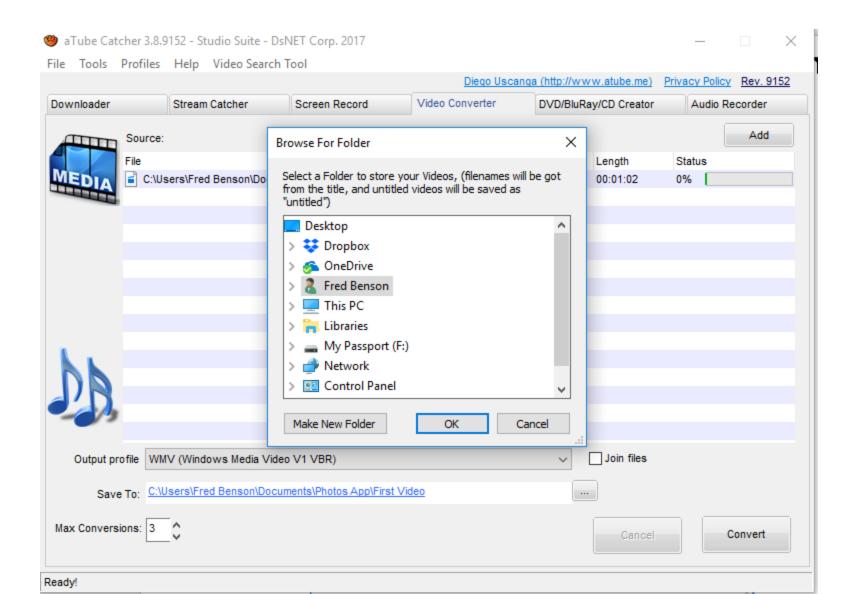

 You then see it and then click on the icon \_\_\_\_ on the right of Save To. The reason is to change the folder, which is next.

- If you had added folders in Step 2, you may want to change the folder in aTube Catcher to the Photos App Folder under the Music Folder as I showed you before in Step 3.
- The other option is find another folder or add a New folder.
- Next is what happens when you click on the Icon right of Save To as I showed you in other Steps.

New window opens and find the folder or Make New Folder. Next is a sample again.

 Here is a sample and click on OK and next is what happens.

 You see the new folder and then click on Convert. Next is what happens.