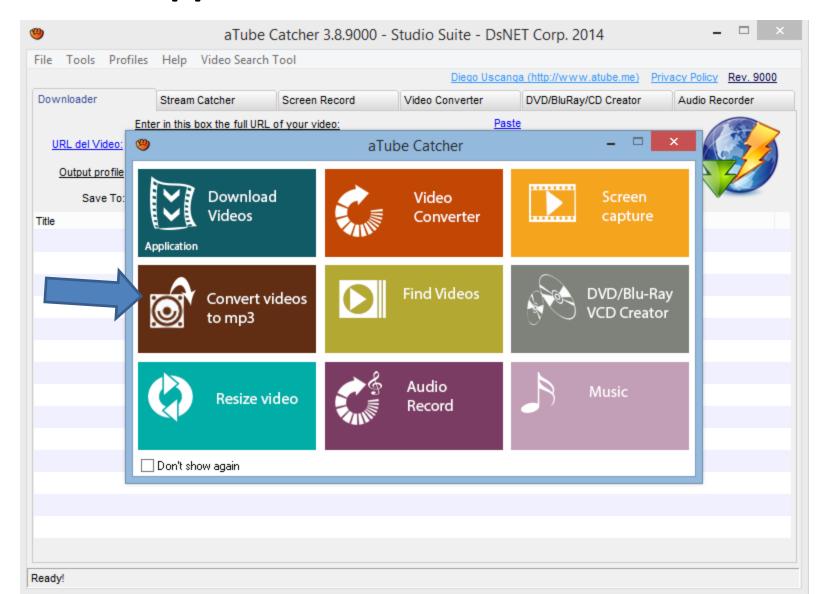

 You see it open with the features. Next is Convert Videos to mp3.

 Click on Convert videos to mp3 and next is what happens.

 New window opens and click on Add and next is what happens.

 File Explorer opens. Find the video and double click on it or click on it and click on Open. Next is what happens.