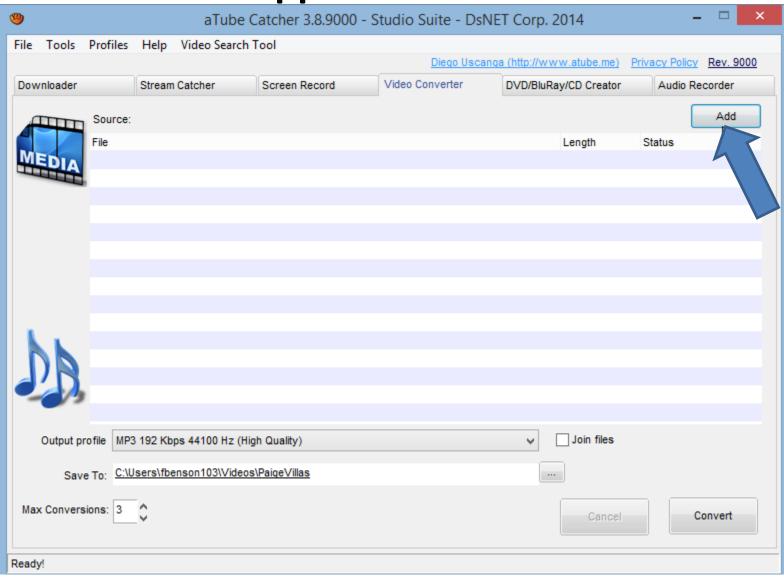

 You see it open with the features. Next is Convert Videos to mp3.

 Click on Convert videos to mp3 and next is what happens.

 New window opens and click on Add and next is what happens.

 File Explorer opens. Find the video and double click on it or click on it and click on Open. Next is what happens.

 You then see it and then click on the icon \_\_\_\_ on the right of Save To. The reason is to change the folder, which is next.

- If you had added folders in Step 2, you may want to change the folder in aTube Catcher to the Photos App Folder under the Music Folder as I showed you before in Step 3.
- The other option is find another folder or add a New folder.
- Next is what happens when you click on the Icon right of Save To as I showed you in other Steps.