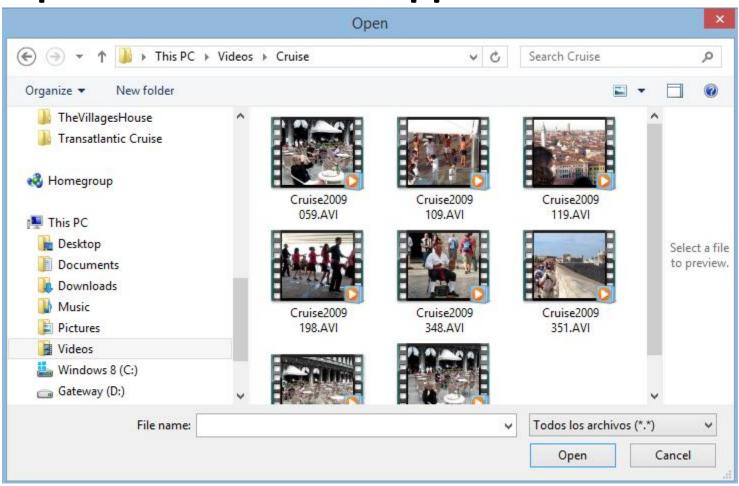

 You see it open with the features. Next is Convert Videos to mp3.

 Click on Convert videos to mp3 and next is what happens.

 New window opens and click on Add and next is what happens.

 File Explorer opens. Find the video and double click on it or click on it and click on Open. Next is what happens.