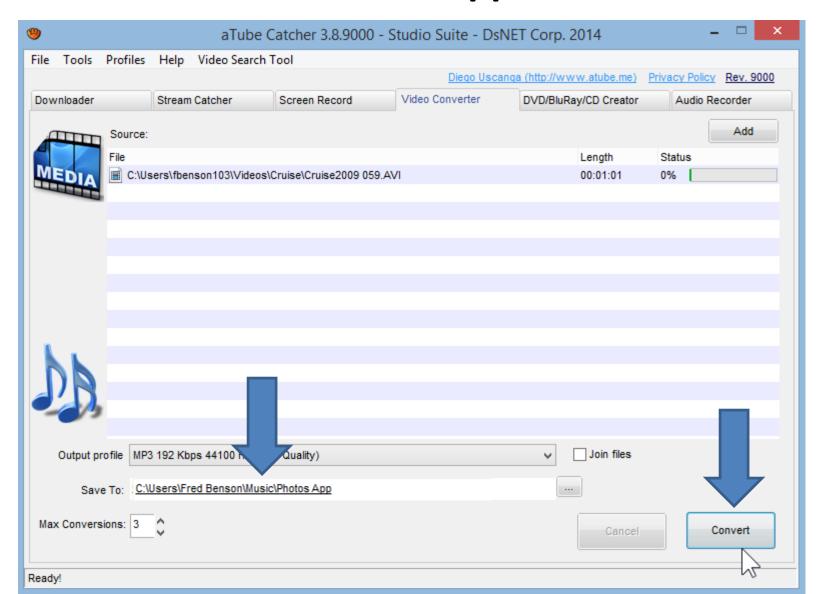

New window opens and find the folder or Make New Folder. Next is a sample again.

 Here is a sample and click on OK and next is what happens.

 You see the new folder and then click on Convert. Next is what happens.

- It then it is in process. Once complete you see 100%.
- Then click on folder and click on Open Folder and next is what happens.

 File Explorer opens and you see the music. Step 12 shows you how to add music to Photos App. This is the End of the Tip.