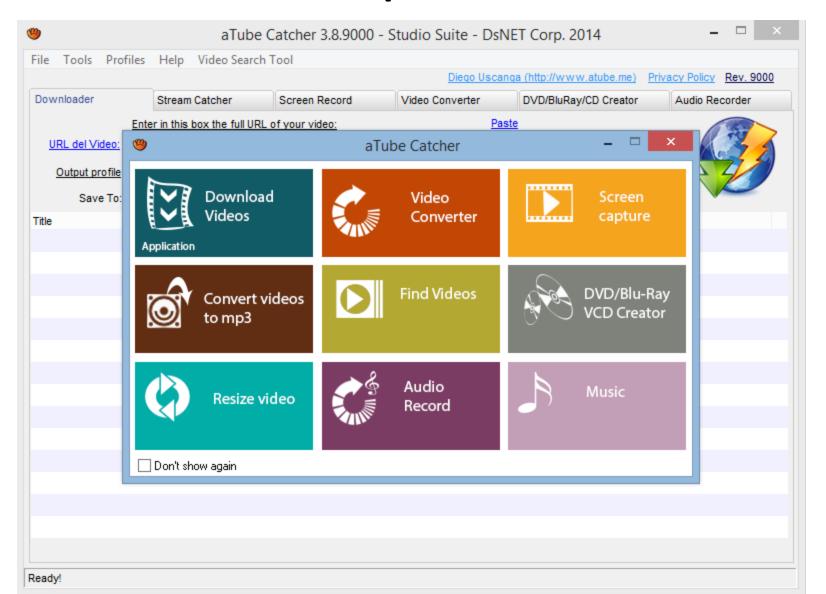

## aTube Catcher Download.

- Download aTube Catcher from this site <u>http://www.atube.me/video/download.html</u>
- Once you download it, you will see this icon on your desktop.

- Double click on it, to open it.
- Next is what happens.

 You see it open with the features. Next is Convert Videos to mp3.

 Click on Convert videos to mp3 and next is what happens.

 New window opens and click on Add and next is what happens.

 File Explorer opens. Find the video and double click on it or click on it and click on Open. Next is what happens.