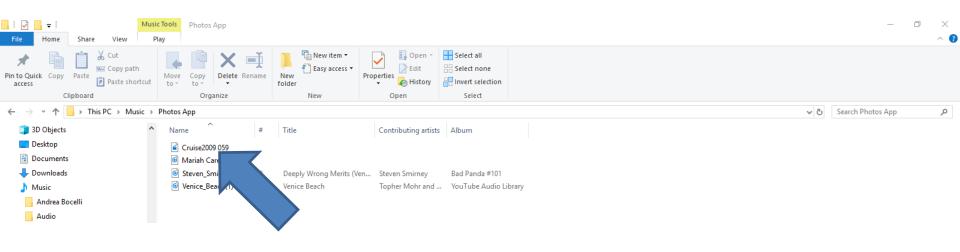

- It then it is in process. Once complete you see 100%.
- Then click on folder and click on Open Folder and next is what happens.

 File Explorer opens and you see the music. Step 12 shows you how to add music to Photos App. This is the End of the Tip.