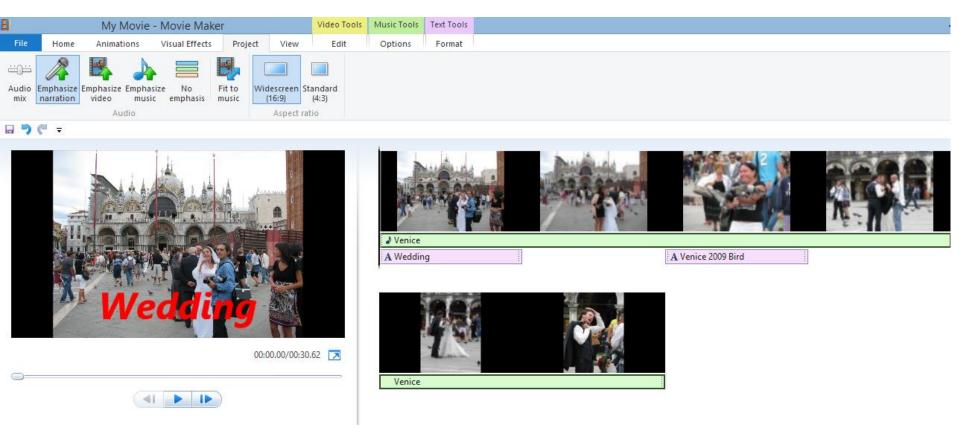

#### You then see it is fixed.

Next is what happens when it doesn't work.

 Depending on the number of photos and length of the music, you may get this window. Next explains about large Music.