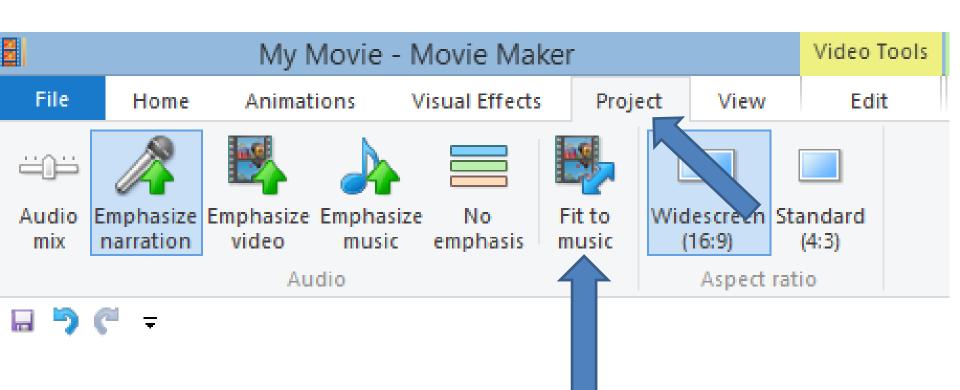

# Step 10 - Part C - Length of Music & Fix to Music

- If the music on your computer is small, like 30 seconds, you may have to reduce the duration of the photos, or you can copy and paste the music.
- If music is larger, like 3 minutes, you can add more photos, or increase duration of the photos.
- Next is a sample of music length.

## Sample of the music length

Next, we will fix to music.



## Click on Project Tab

Then click on Fit to music and next is what happens.



#### You then see it is fixed.

Next is what happens when it doesn't work.



 Depending on the number of photos and length of the music, you may get this window. Next explains about large Music.



## What happens with large Music?

- If the music was about 3 minutes and you had about 6 photos like we just did, it is automatically fixed.
- But the photos duration is about 30 seconds, which is too long.
- So, you may not want to Fix to Music, or add more Photos. Or add Video, which is in the second Class.
- Next is Copy & Paste Music.

### **Copy & Paste Music**

- It is in Step 11 at the end of Part A.
- This is the End of Step 10 Part C