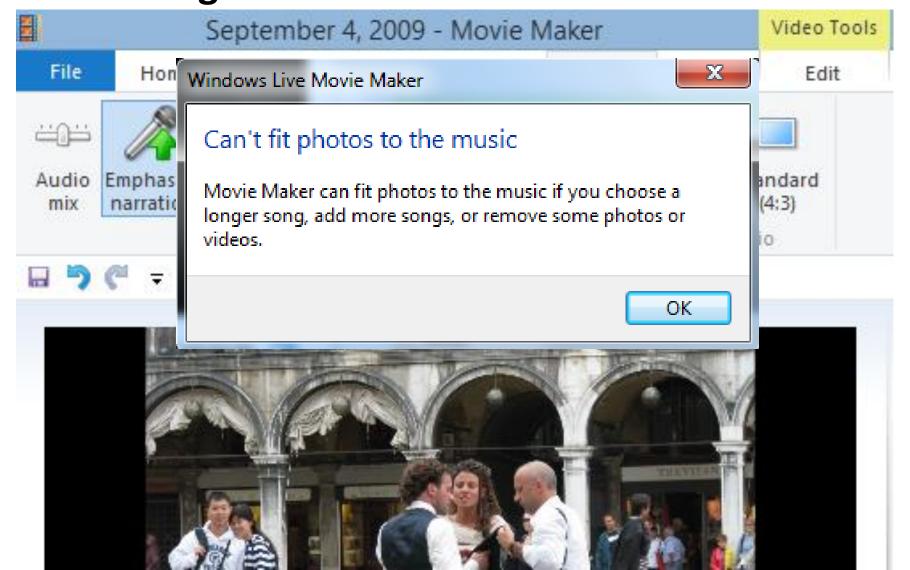

#### You then see it is fixed.

Next is what happens when it doesn't work.

 Depending on the number of photos and length of the music, you may get this window. Next explains about large Music.

## What happens with large Music?

- If the music was about 3 minutes and you had about 6 photos like we just did, it is automatically fixed.
- But the photos duration is about 30 seconds, which is too long.
- So, you may not want to Fix to Music, or add more Photos. Or add Video, which is in the second Class.
- Next is Copy & Paste Music.