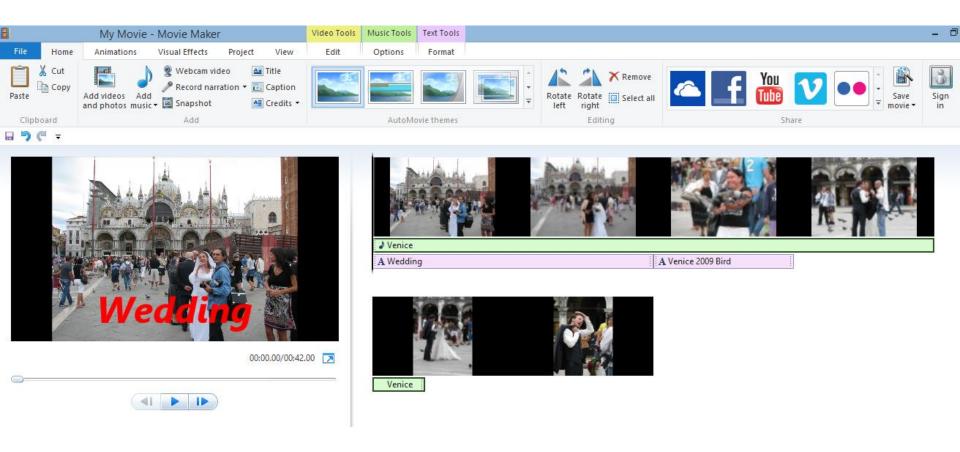

# Step 10 - Part C - Length of Music & Fix to Music

- If the music on your computer is small, like 30 seconds, you may have to reduce the duration of the photos, or you can copy and paste the music.
- If music is larger, like 3 minutes, you can add more photos, or increase duration of the photos.
- Next is a sample of music length.

## Sample of the music length

Next, we will fix to music.



## Click on Project Tab

Then click on Fit to music and next is what happens.



#### You then see it is fixed.

Next is what happens when it doesn't work.



 Depending on the number of photos and length of the music, you may get this window. Next explains about large Music.



## What happens with large Music?

- If the music was about 3 minutes and you had about 6 photos like we just did, it is automatically fixed.
- But the photos duration is about 30 seconds, which is too long.
- So, you may not want to Fix to Music, or add more Photos. Or add Video, which is in the second Class.
- Next is Copy & Paste Music.

### **Copy & Paste Music**

- It is in Step 11 at the end of Part A.
- This is the End of Step 10 Part C