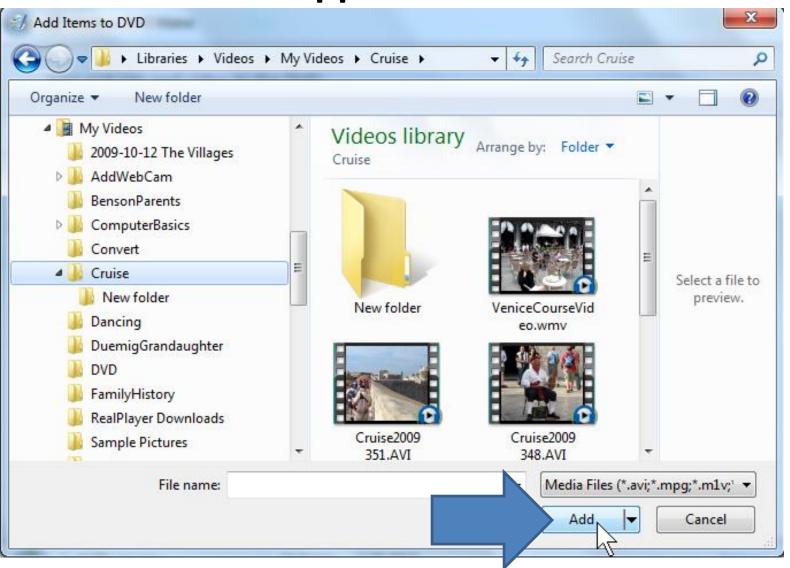

## Part B - Burn DVD - Add File

 You can add more than one video in Windows DVD Maker by clicking on Add items and next is what happens again.

 Windows Explorer opens. Find the folder with video and click on it and then click on Add and next is what happens.