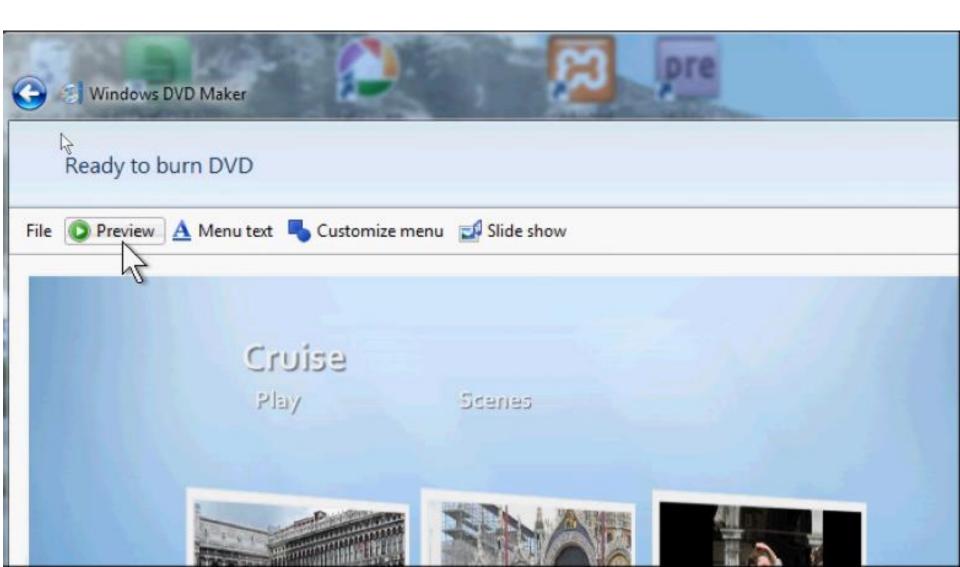

 Here is the one I like. Click on the one you like and next is what happens.

 You see the results. Next is how to Preview and Burn.

 Click on Preview in the upper left and next is what happens.

 You then see Preview your DVD and Play and Scenes. Click on Scenes an next is what happens.