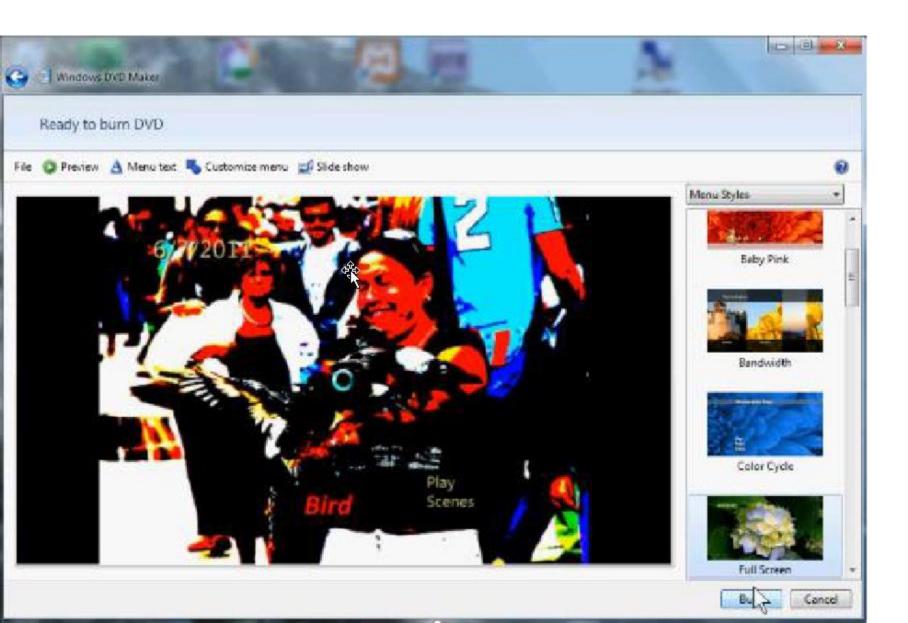

Click on Next in the lower right and next is what happens.

 Window changes and you see Menu Styles and next is to find others and select one.

 Click on the navigation bar on the right and hold it down and scroll down to a menu you like. Next is a sample.

 Here is the one I like. Click on the one you like and next is what happens.

 You see the results. Next is how to Preview and Burn.

 Click on Preview in the upper left and next is what happens.

 You then see Preview your DVD and Play and Scenes. Click on Scenes an next is what happens.