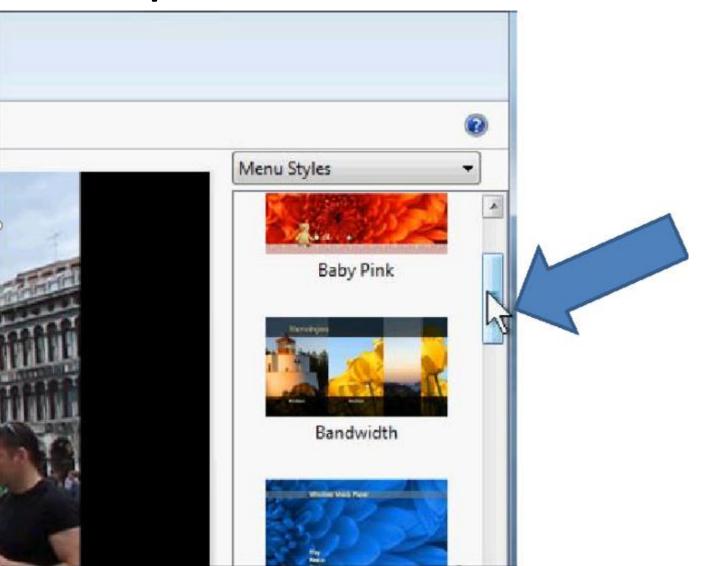

Click on Next in the lower right and next is what happens.

 Window changes and you see Menu Styles and next is to find others and select one.

 Click on the navigation bar on the right and hold it down and scroll down to a menu you like. Next is a sample.