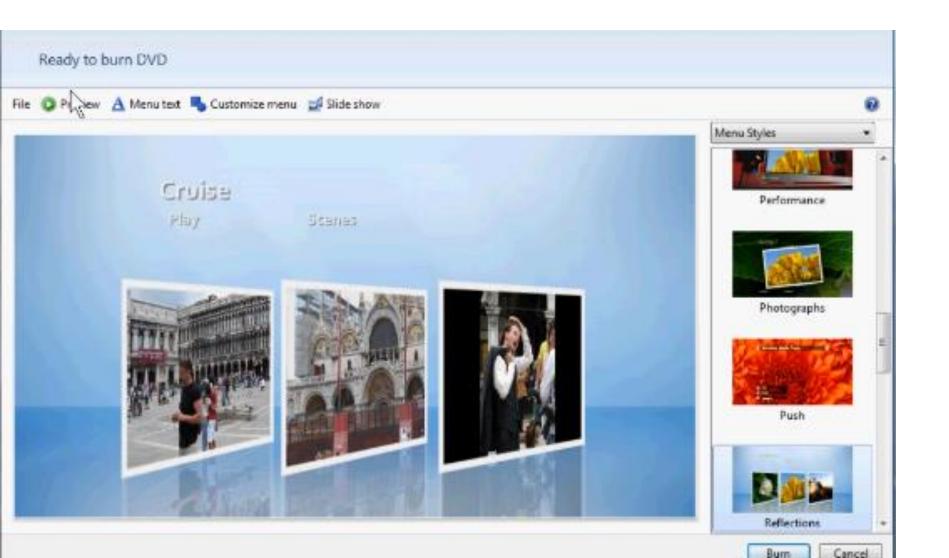

 Here is the one I like. Click on the one you like and next is what happens.

 You see the results. Next is how to Preview and Burn.

 Click on Preview in the upper left and next is what happens.

 You then see Preview your DVD and Play and Scenes. Click on Scenes an next is what happens.