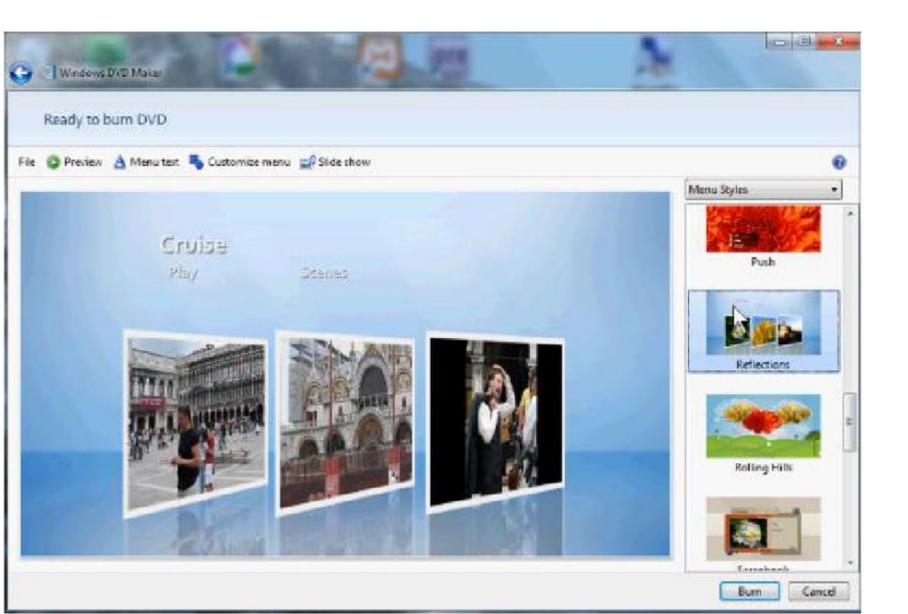

Click on Next in the lower right and next is what happens.

 Window changes and you see Menu Styles and next is to find others and select one.

 Click on the navigation bar on the right and hold it down and scroll down to a menu you like. Next is a sample.

 Here is the one I like. Click on the one you like and next is what happens.

 You see the results. Next is how to Preview and Burn.

 Click on Preview in the upper left and next is what happens.

 You then see Preview your DVD and Play and Scenes. Click on Scenes an next is what happens.