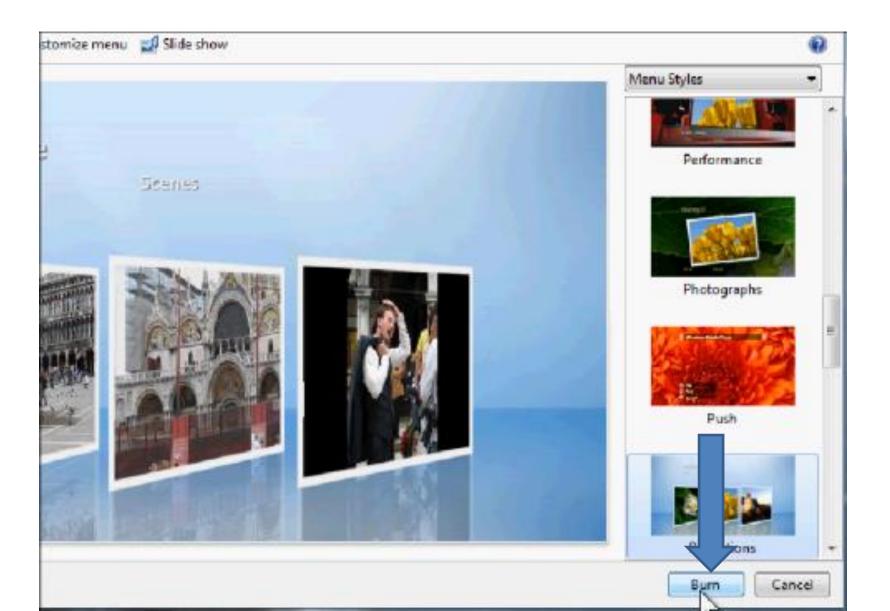

 You are now ready to burn the DVD. Next is what to do.

 You should insert a DVD first in your computer, and then click on Burn in the lower right.

 If you did not insert a disc, this window pops-up. If not, it Burns to the DVD. This is the End of Step 16 Part B.