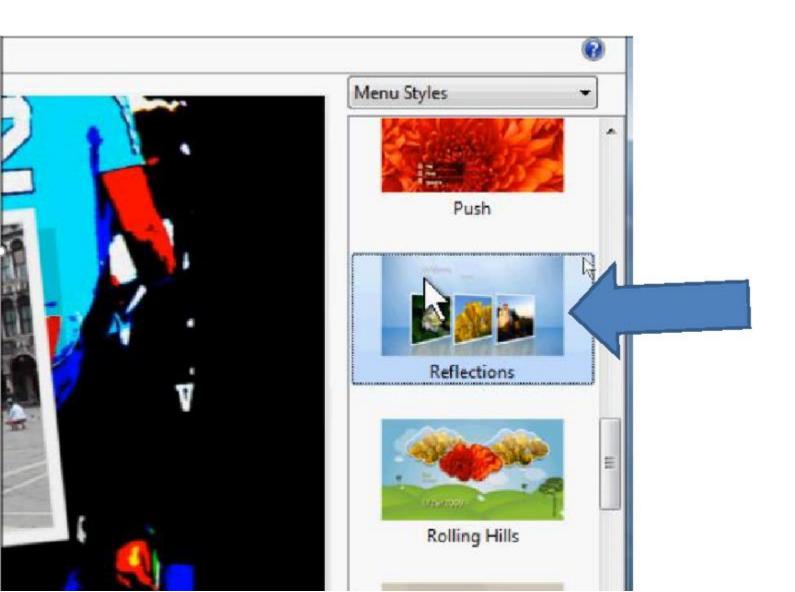

 Here is the one I like. Click on the one you like and next is what happens.

 You see the results. Next is how to Preview and Burn.

 Click on Preview in the upper left and next is what happens.

 You then see Preview your DVD and Play and Scenes. Click on Scenes an next is what happens.