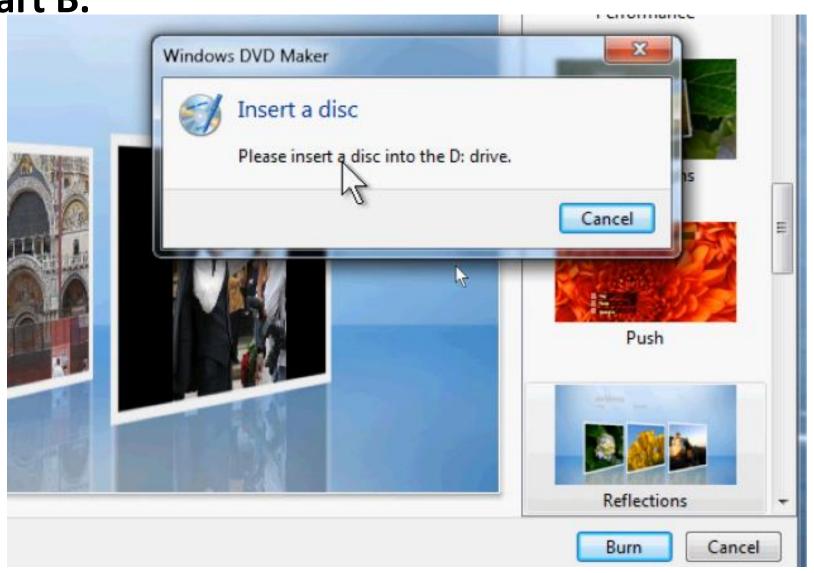

 You are now ready to burn the DVD. Next is what to do.

 You should insert a DVD first in your computer, and then click on Burn in the lower right.

 If you did not insert a disc, this window pops-up. If not, it Burns to the DVD. This is the End of Step 16 Part B.