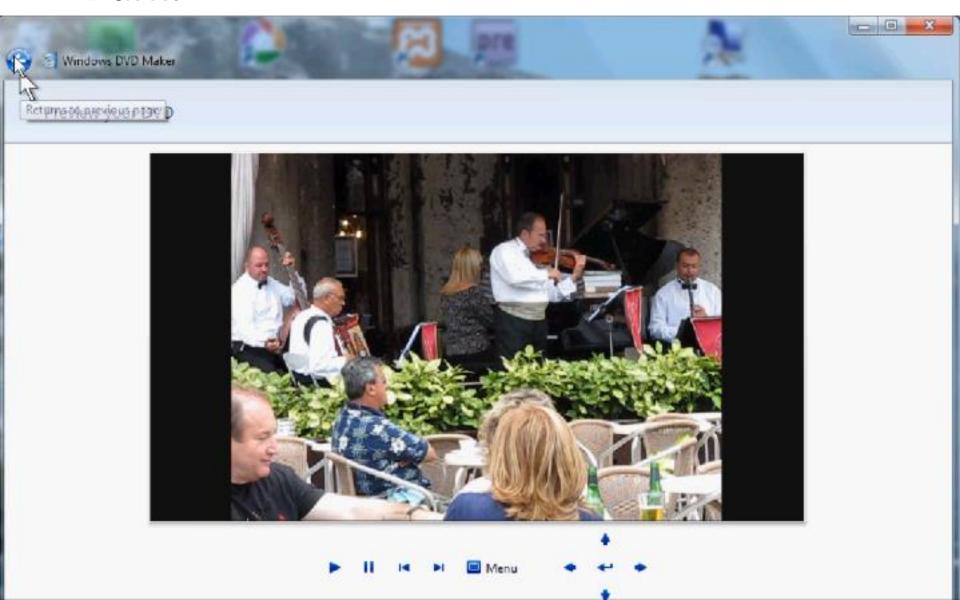

 You then see the two "Videos". Click on one on the right and next is what happens.

 You then see it playing. Next is how to get to Burn.

 Then click on the arrow in upper left to return to previous page and next is what happens.

 You are now ready to burn the DVD. Next is what to do.

 You should insert a DVD first in your computer, and then click on Burn in the lower right.

 If you did not insert a disc, this window pops-up. If not, it Burns to the DVD. This is the End of Step 16 Part B.