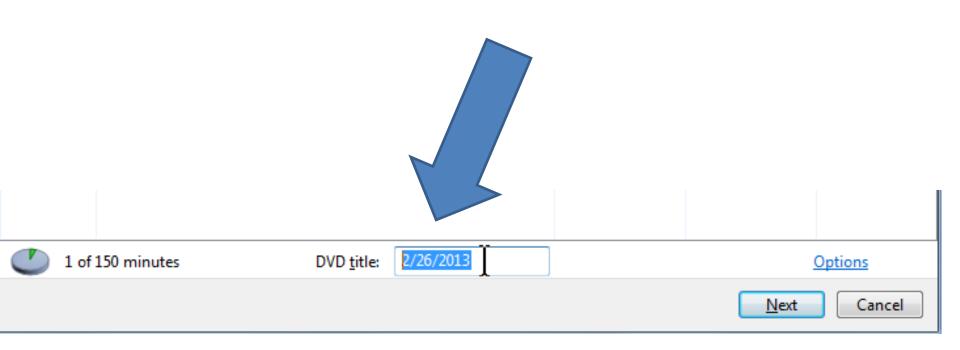

 You then see it. You can click on it and click on move it up if you want, or remove it. Next is to change the DVD title.

- At the bottom you can highlight and change the DVD title.
- You also see on the left the number of minutes.
  Typically the limit on a DVD is about 150 minutes.
- Next is to how to select Menu Style.