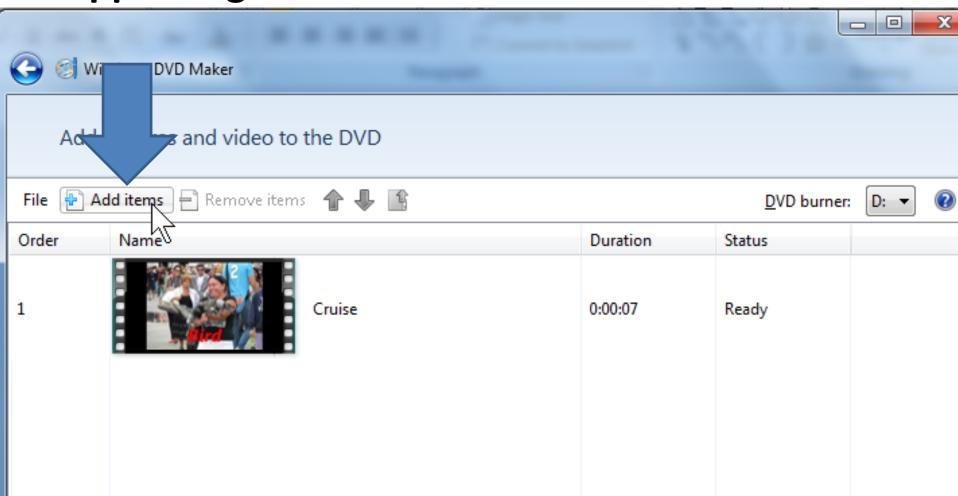

## Part B - Burn DVD - Add File

 You can add more than one video in Windows DVD Maker by clicking on Add items and next is what happens again.

 Windows Explorer opens. Find the folder with video and click on it and then click on Add and next is what happens.