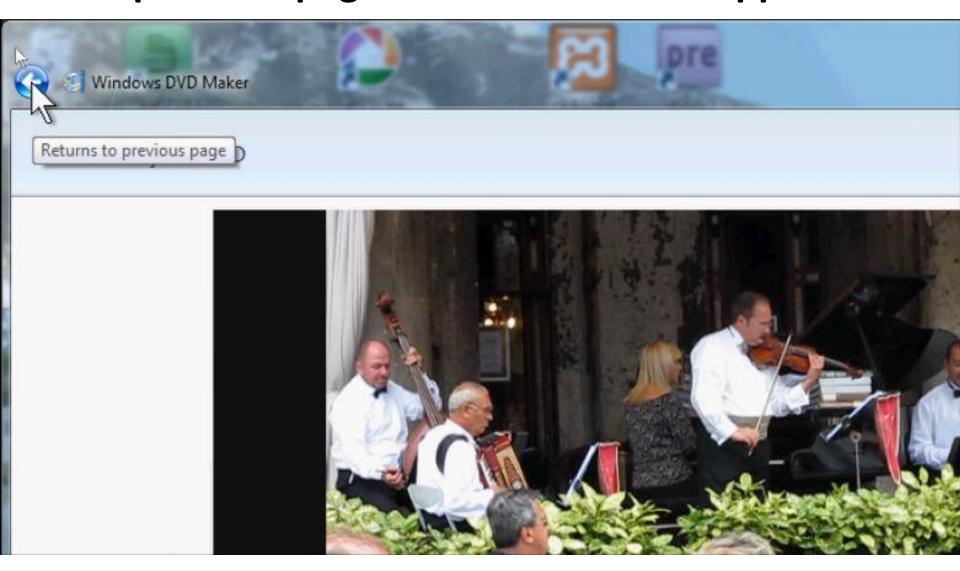

 You then see the two "Videos". Click on one on the right and next is what happens.

 You then see it playing. Next is how to get to Burn.

 Then click on the arrow in upper left to return to previous page and next is what happens.