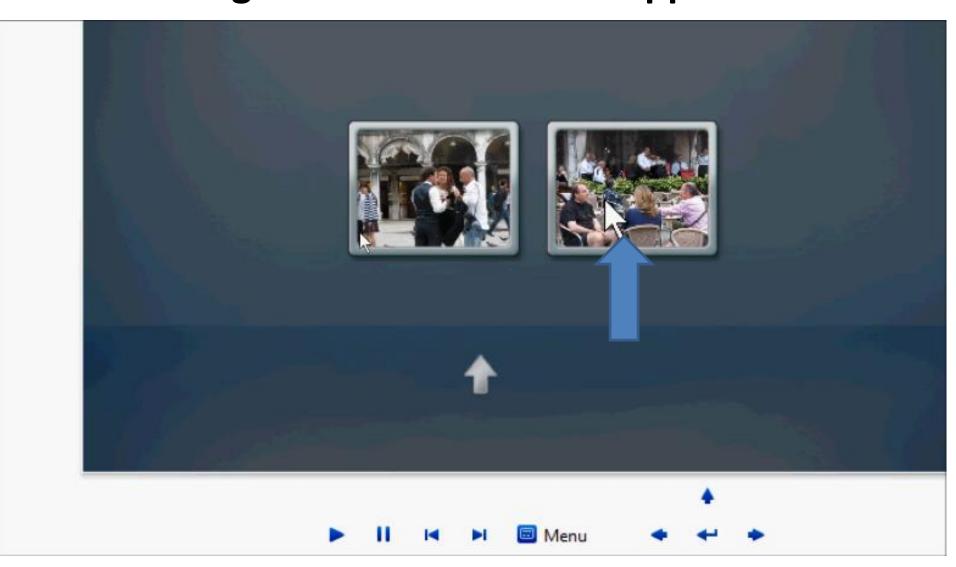

 You then see the two "Videos". Click on one on the right and next is what happens.

 You then see it playing. Next is how to get to Burn.

 Then click on the arrow in upper left to return to previous page and next is what happens.