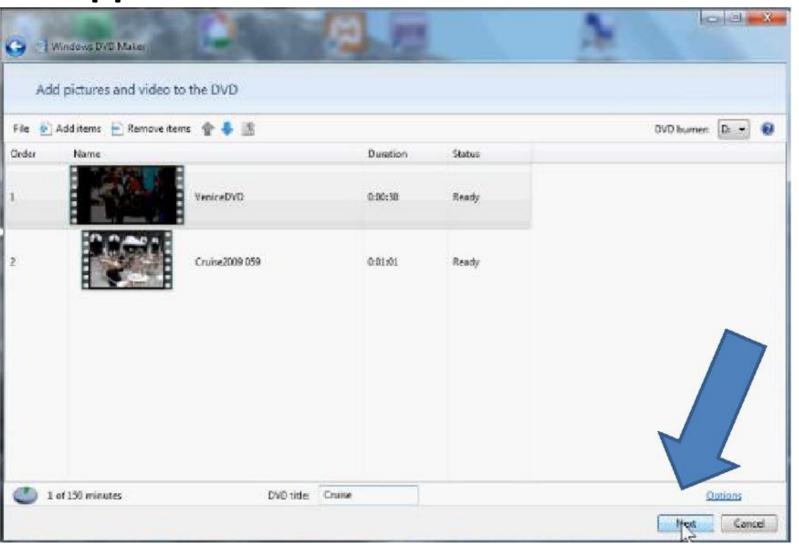

## Part B - Burn DVD - Add File

 You can add more than one video in Windows DVD Maker by clicking on Add items and next is what happens again.

 Windows Explorer opens. Find the folder with video and click on it and then click on Add and next is what happens.

 You then see it. You can click on it and click on move it up if you want, or remove it. Next is to change the DVD title.

- At the bottom you can highlight and change the DVD title.
- You also see on the left the number of minutes.
  Typically the limit on a DVD is about 150 minutes.
- Next is to how to select Menu Style.