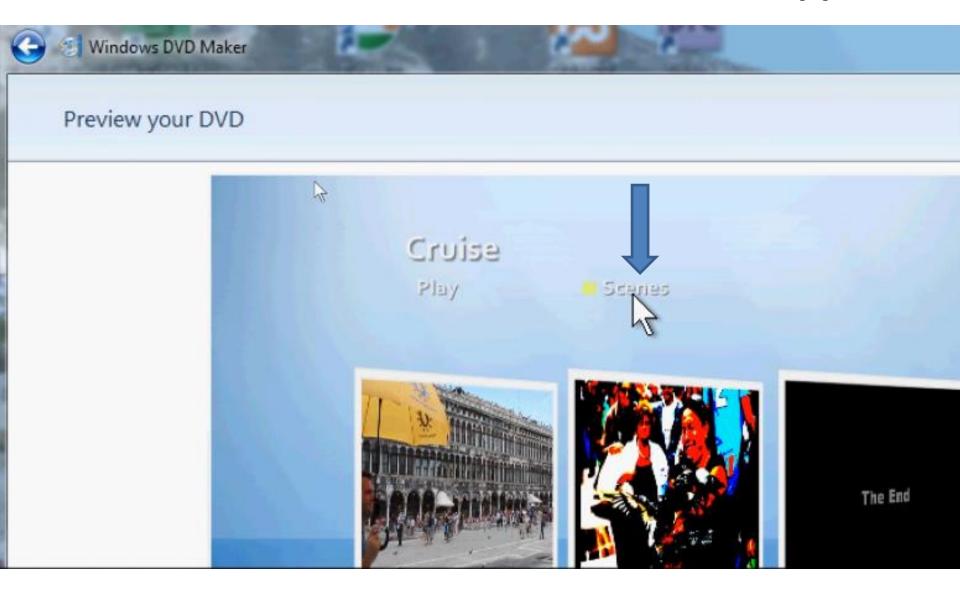

 Here is the one I like. Click on the one you like and next is what happens.

 You see the results. Next is how to Preview and Burn.

 Click on Preview in the upper left and next is what happens.

 You then see Preview your DVD and Play and Scenes. Click on Scenes an next is what happens.