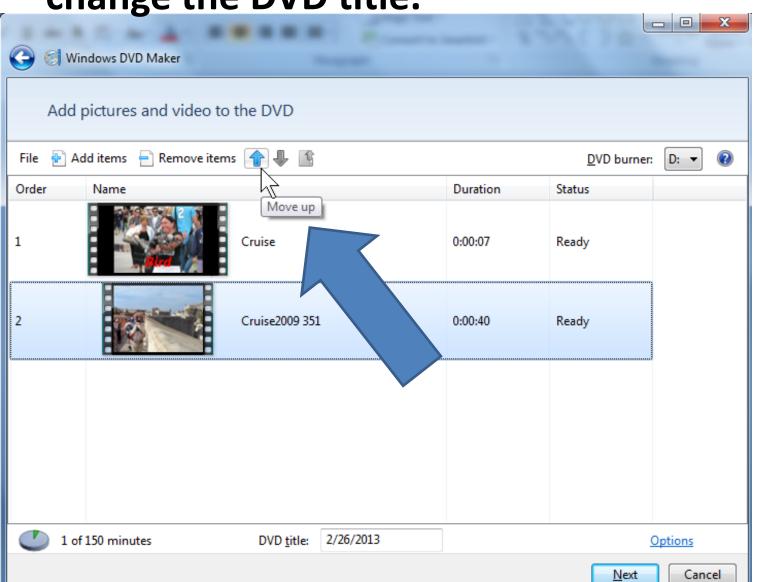

 You then see it. You can click on it and click on move it up if you want, or remove it. Next is to change the DVD title.

- At the bottom you can highlight and change the DVD title.
- You also see on the left the number of minutes.
  Typically the limit on a DVD is about 150 minutes.
- Next is to how to select Menu Style.