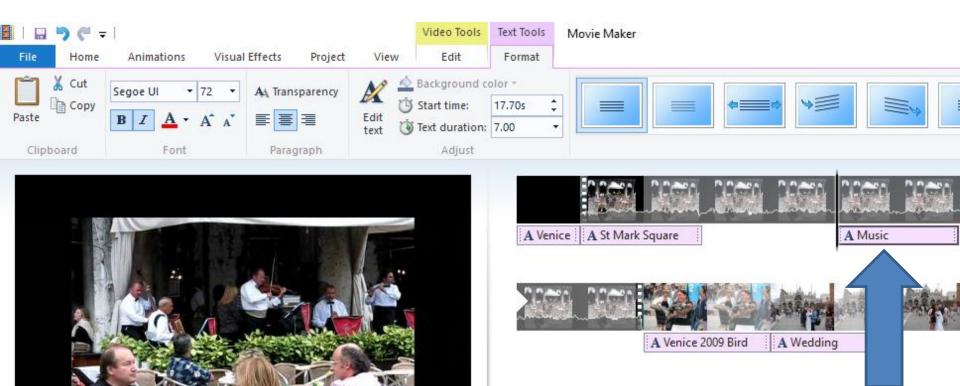

## • Here is a sample of dragging it. Next is a sample of adding another Caption.

 Here is a sample of adding another Caption. This is the End of Step 8 – Part B.

00:17.73/01:46.83