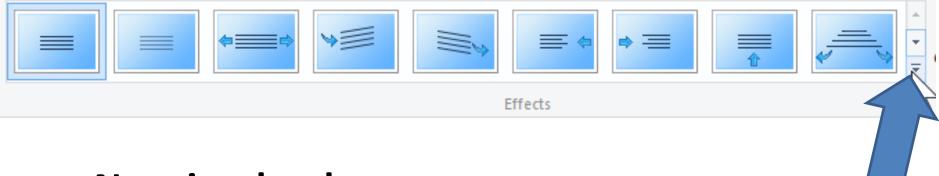

#### You can also change the Effects of the Text. Hover over each one and you see the effects.

- Once you click on one, the effects changes.
- Try one, or just keep it normal. Next is other options.

### Other option, click on the drop down

Next is what happens.

| None         |
|--------------|
|              |
| Emphasis     |
|              |
| Fly          |
|              |
| Scroll       |
|              |
| Swing        |
|              |
| Zoom         |
|              |
| Cinematic    |
|              |
| Contemporary |
|              |
|              |

- You then see the full list.
- You try another one or just click on None again.
- Next is text duration.