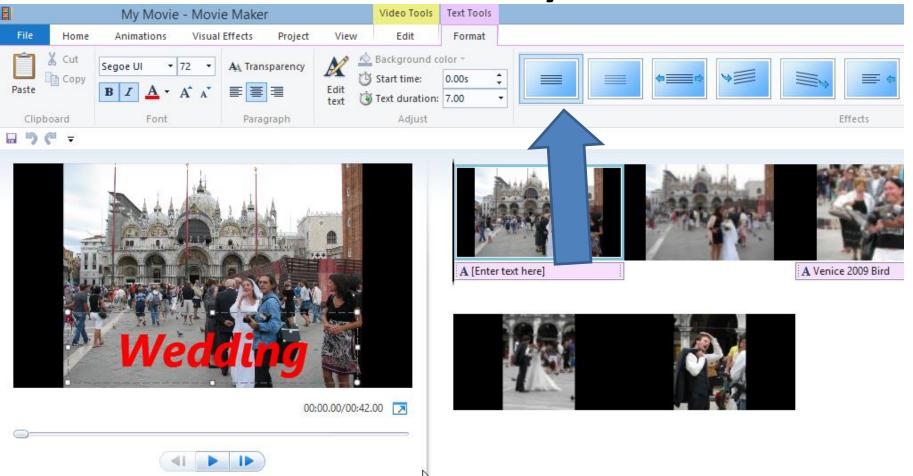

# Here is a sample – changed to bold, size of 72, and Italic. Next is change Effects of Text.

|            | My Movie - Movie Maker |                   |        | Video Tools    | Text Tools |  |
|------------|------------------------|-------------------|--------|----------------|------------|--|
| File Hom   | e Animations Visua     | I Effects Project | View   | Edit           | Format     |  |
| Cut        | Segoe UI 🔹 72 👻        | • A Transparency  |        | Background c   |            |  |
| Paste Copy | BIA · A ·              |                   | Edit   | Start time:    | 0.00s 🗸    |  |
|            |                        |                   | text 🕚 | Text duration: | 7.00 -     |  |
| Clipboard  | Font                   | Paragraph         |        | Adjust         |            |  |