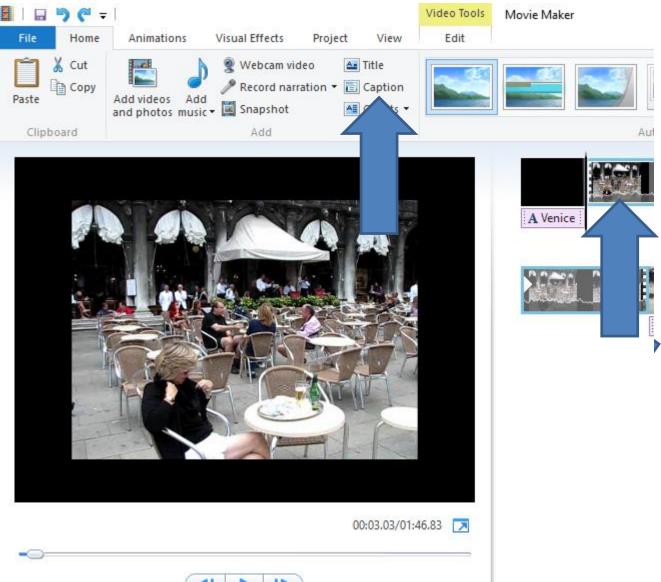

## First click on a Photo

Make sure you are on Home tab for the next step.

## **Then click on Caption**

#### • I will zoom in. Next is what happens.