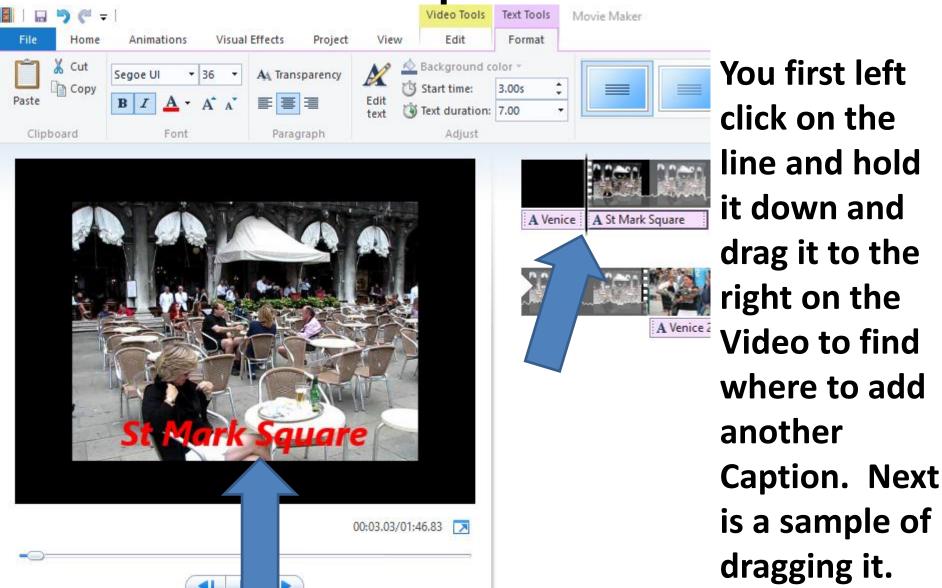

#### Here is a sample. Next is to add Caption in a different part of the Video.

## • Here is a sample of dragging it. Next is a sample of adding another Caption.

 Here is a sample of adding another Caption. This is the End of Step 8 – Part B.

00:17.73/01:46.83