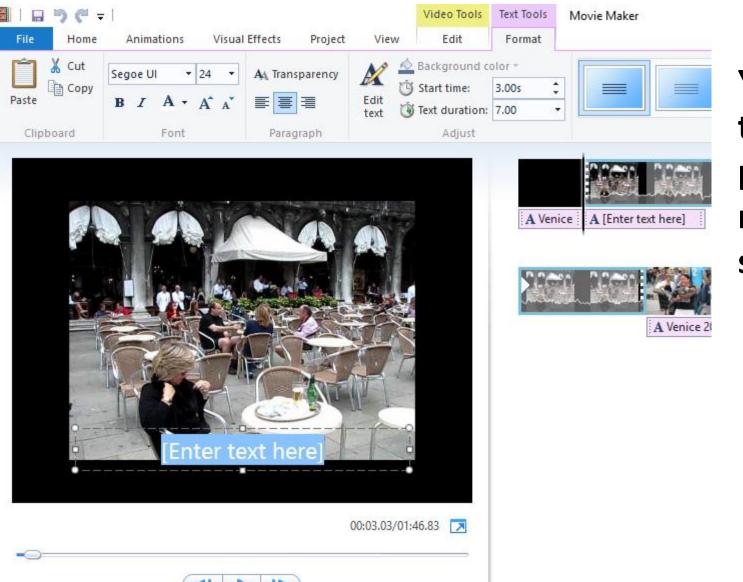

#### Tab changes to Text Tools, like Title and you see Enter text here on the Photo. Next is follow the same process as Title.

| l/        | My Movie - Mov                                                  | Video Tools             | Text Tools                   |         |
|-----------|-----------------------------------------------------------------|-------------------------|------------------------------|---------|
| File Home | Animations Visua                                                | al Effects Project View | Edit                         | Format  |
| Paste Cut | Segoe UI • 24 •<br><b>B I A</b> • A <sup>*</sup> A <sup>*</sup> | Edit Edit               | Background co<br>Start time: | 0.00s 🛟 |
| Clipboard | Font                                                            | Paragraph               | Adjust                       |         |