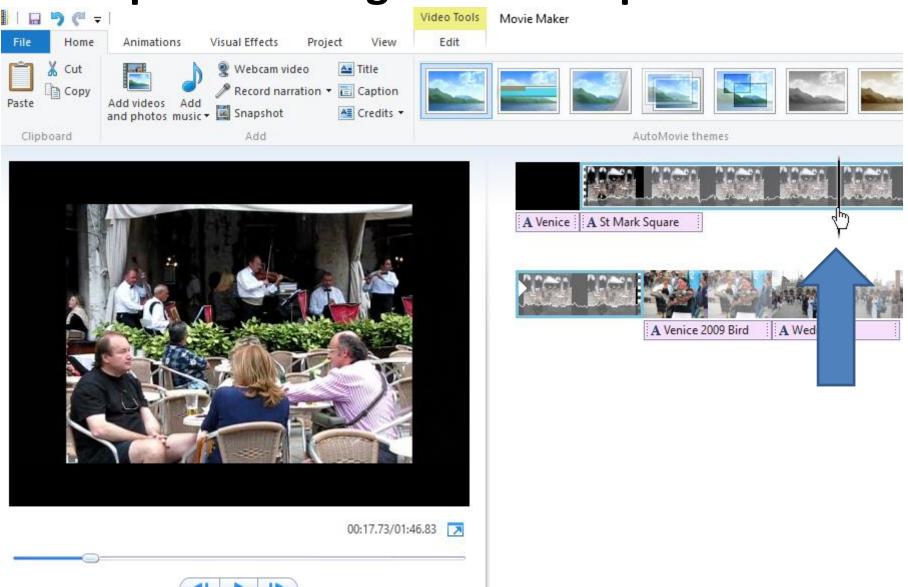

## • Here is a sample of dragging it. Next is a sample of adding another Caption.

 Here is a sample of adding another Caption. This is the End of Step 8 – Part B.

00:17.73/01:46.83