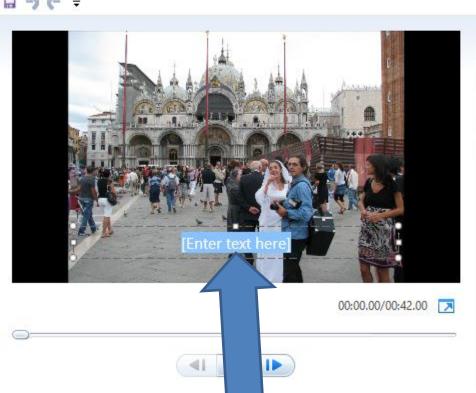

#### Tab changes to Text Tools, like Title and you see Enter text here on the Photo. Next is follow the same process as Title.

| l/        | My Movie - Mov                                                  | Video Tools             | Text Tools                   |         |
|-----------|-----------------------------------------------------------------|-------------------------|------------------------------|---------|
| File Home | Animations Visua                                                | al Effects Project View | Edit                         | Format  |
| Paste Cut | Segoe UI • 24 •<br><b>B I A</b> • A <sup>*</sup> A <sup>*</sup> | Edit Edit               | Background co<br>Start time: | 0.00s 🛟 |
| Clipboard | Font                                                            | Paragraph               | Adjust                       |         |

A [Enter text here]

 Here is a sample of Wedding. You then can change the Text and it is the same as Title. You can practice again. Next is a sample.