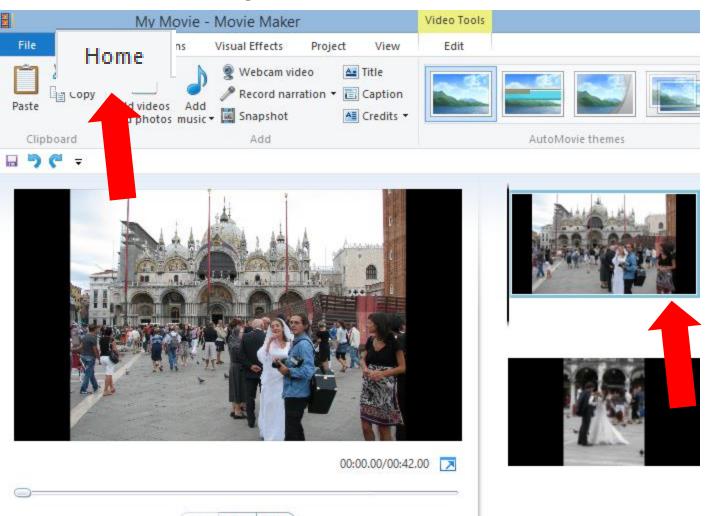

## First click on a Photo

Make sure you are on Home tab for the next step.

## **Then click on Caption**