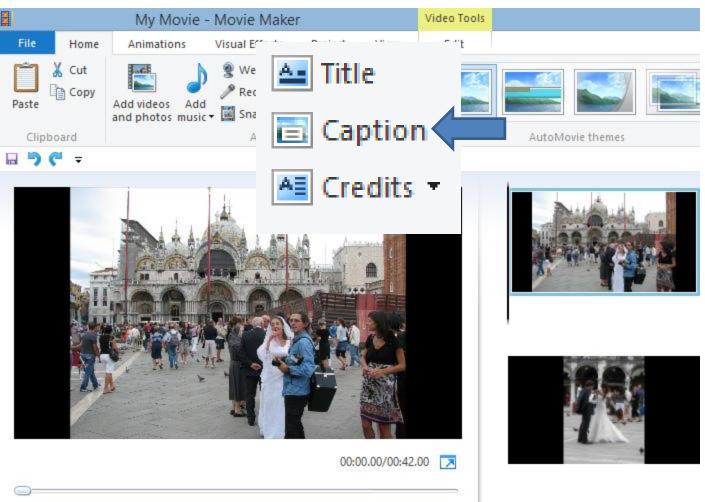

## Step 8 – Part B – Add Captions

- Caption adds text to photo(s)/video(s).
- Note as I mentioned before, if you added a Caption to a picture in Photo Gallery and put that it Movie Maker, the Caption shows up in Movie Maker.
- Next is how to add a Caption on Photo. If you want Caption on the Video, you can follow the same process as Photo. I will show you a sample at the end.

## First click on a Photo

Make sure you are on Home tab for the next step.



## **Then click on Caption**

#### • I will zoom in. Next is what happens.





#### Tab changes to Text Tools, like Title and you see Enter text here on the Photo. Next is follow the same process as Title.

| l/        | My Movie - Mov                                                  | Video Tools             | Text Tools                   |         |
|-----------|-----------------------------------------------------------------|-------------------------|------------------------------|---------|
| File Home | Animations Visua                                                | al Effects Project View | Edit                         | Format  |
| Paste Cut | Segoe UI • 24 •<br><b>B I A</b> • A <sup>*</sup> A <sup>*</sup> | Edit Edit               | Background co<br>Start time: | 0.00s 🛟 |
| Clipboard | Font                                                            |