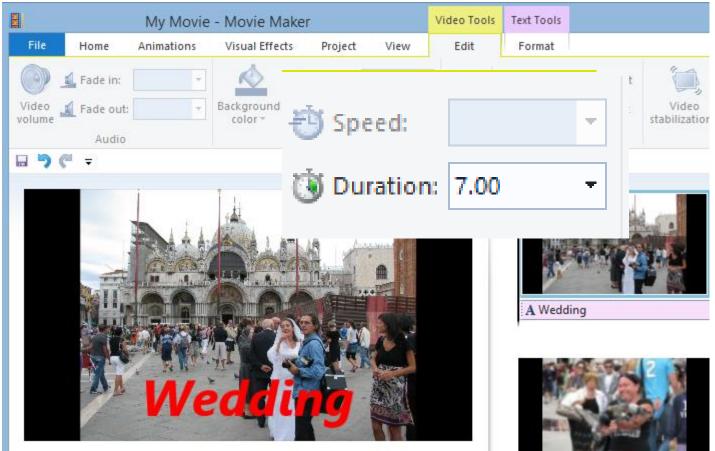

### Double Click on the Photo and you see the default duration is 7 seconds. Follow same process to change duration. The reason may be to fit music, etc. Next is add Caption on