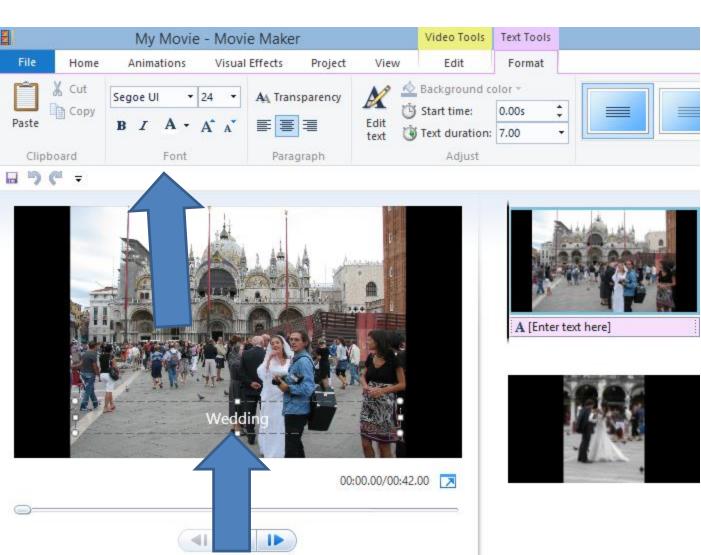

## **Then click on Caption**

#### • I will zoom in. Next is what happens.

#### Tab changes to Text Tools, like Title and you see Enter text here on the Photo. Next is follow the same process as Title.

| l/        | My Movie - Mov                                                  | Video Tools             | Text Tools                   |         |
|-----------|-----------------------------------------------------------------|-------------------------|------------------------------|---------|
| File Home | Animations Visua                                                | al Effects Project View | Edit                         | Format  |
| Paste Cut | Segoe UI • 24 •<br><b>B I A</b> • A <sup>*</sup> A <sup>*</sup> | Edit Edit               | Background co<br>Start time: | 0.00s 🛟 |
| Clipboard | Font                                                            | Paragraph               | Adjust                       |         |

A [Enter text here]

 Here is a sample of Wedding. You then can change the Text and it is the same as Title. You can practice again. Next is a sample.