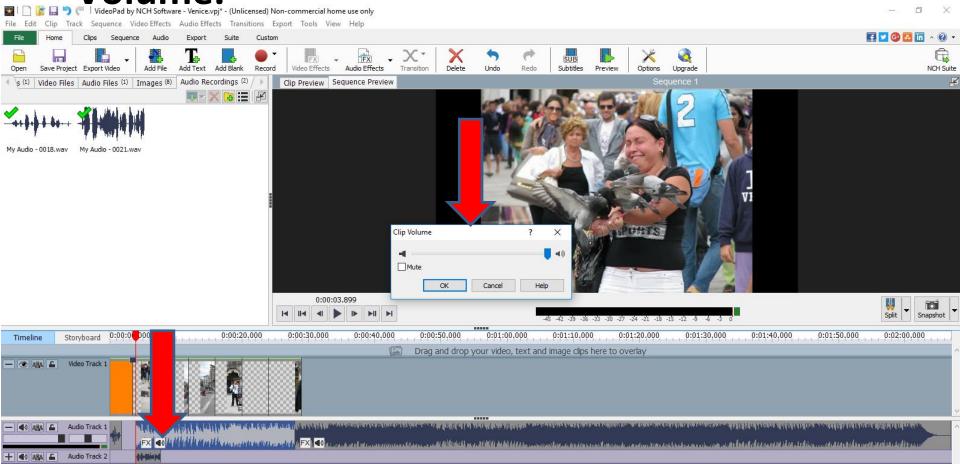

## **Part B – Change Volume**

 First I will show you change volume I music we added, because if you add your own song on top of it that we did in Step 6.

- First click on the music icon that is above the song you added. Once you click on that, a new window opens to change the Volume or Mute.
- Next is the new window and how to change the Volume.