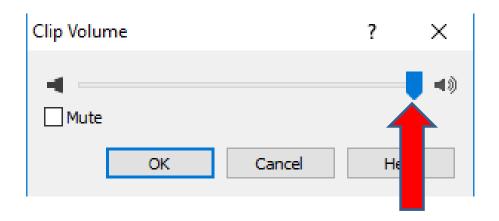

 You left click on this icon and hold it down and drag it to the left to reduce to the volume.

 Here is a sample of dragging to the left and you see volume is 10. Then click on OK. Next is what happens.