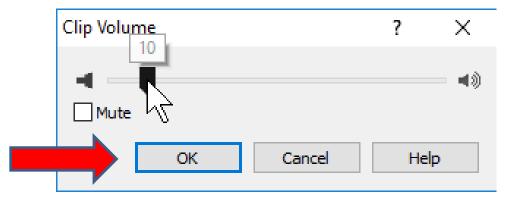

 You left click on this icon and hold it down and drag it to the left to reduce to the volume.

 Here is a sample of dragging to the left and you see volume is 10. Then click on OK. Next is what happens.