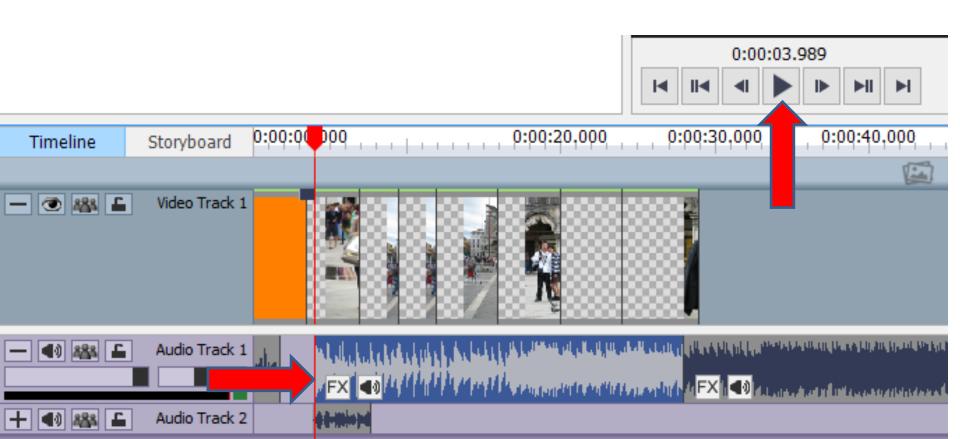

- You see the same below, but when you click on Play the music volume goes down and you here your song better.
- This is the End of Part B.