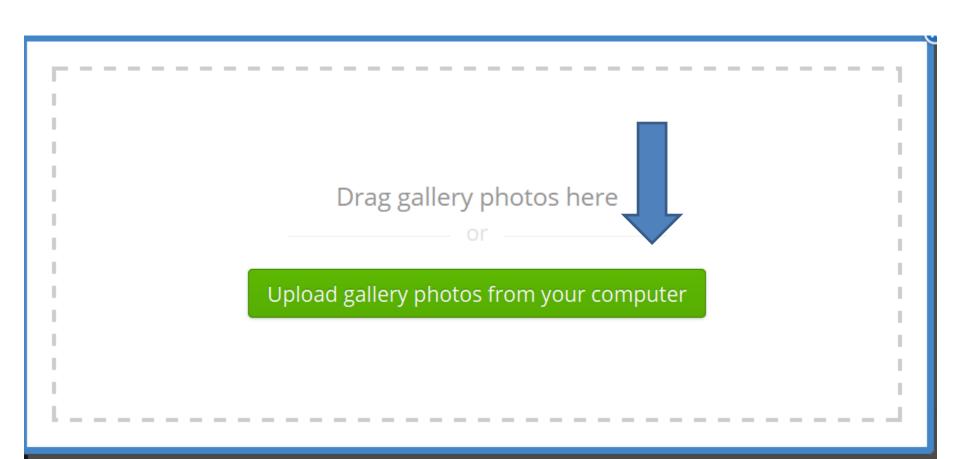

# You then see Upload gallery photos from your computer

 Click on that and you see File Explorer. Same process as Slide Show. Next is a sample.

- Here is a sample. Edit Options are in Part 3a.
- This is the End of Step 11 Part 3.