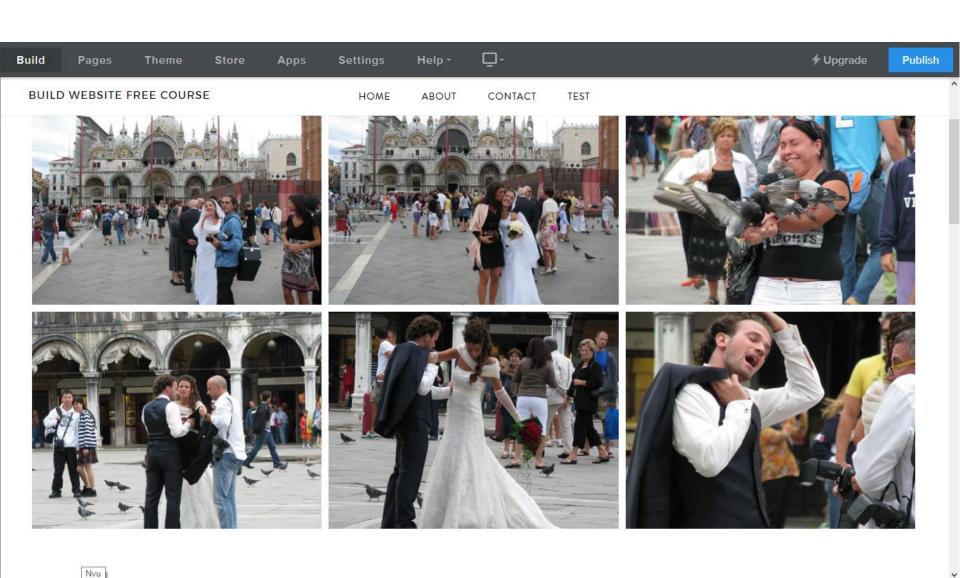

# You then see Upload gallery photos from your computer

 Click on that and you see File Explorer. Same process as Slide Show. Next is a sample.

- Here is a sample. Edit Options are in Part 3a.
- This is the End of Step 11 Part 3.