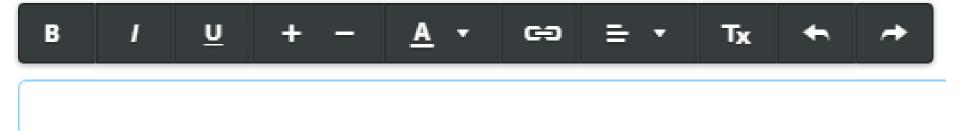

- Once you drop it, you see Click here to edit.
- Then click on it and next is what happens.

- Once you click on it, it shows Edit options.
- As I mentioned before, we will not edit now. You just type in Text, like – Welcome to our Build Website Free Course.
- Next is what happens.

- Here is a sample. We can edit to put it in the center and the Change Default still works, but don't do any other edits.
- First hover over this one and next is what happens.

- You see a list of options. I recommend you click on this one, which is Center.
- Next is what happens.