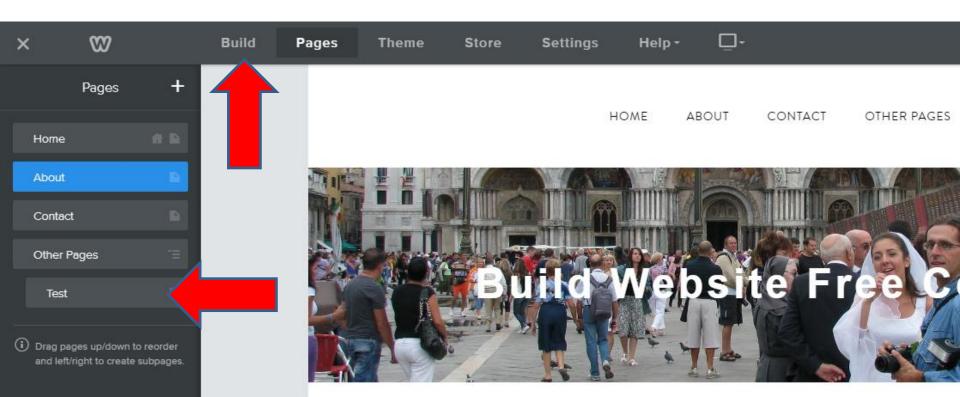

## Step 5 – Part 1 – Add Title.

 Before we Add Title, I am going to show you to go back to Build page.

- If you are on Pages tab, click on Test page. If not, hover over OTHER/OTHER PAGES and click on TEST page.
- Then click on Build tab.
- Next is add Title.