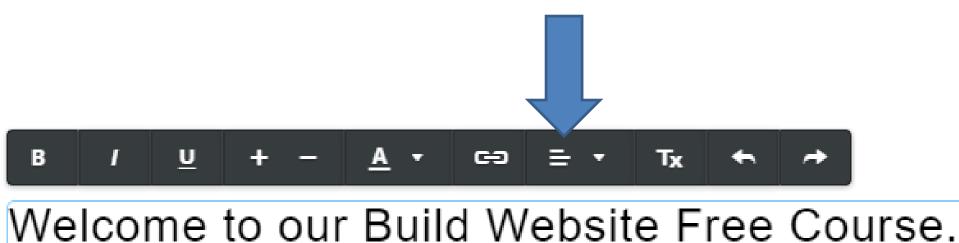

- Here is a sample. We can edit to put it in the center and the Change Default still works, but don't do any other edits.
- First hover over this one and next is what happens.

- You see a list of options. I recommend you click on this one, which is Center.
- Next is what happens.