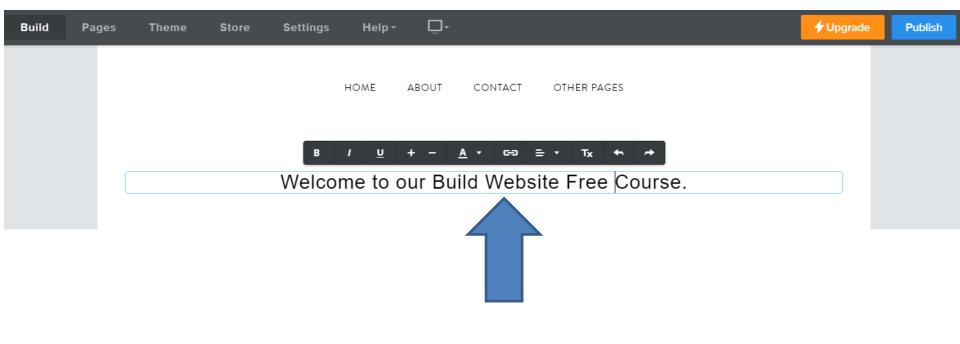

- Once you drop it, you see Click here to edit.
- Then click on it and next is what happens.

- Once you click on it, it shows Edit options.
- As I mentioned before, we will not edit now. You just type in Text, like – Welcome to our Build Website Free Course.
- Next is what happens.

- You see it the center. Note It is almost like the Site Title.
- This is the End of Step 5 Part 1.