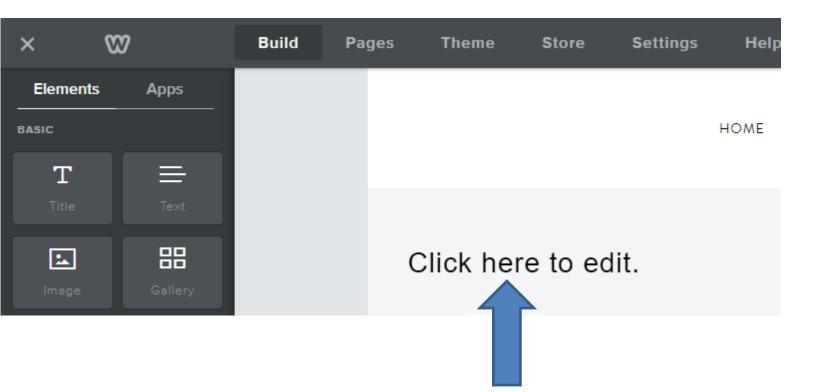

- Once you drop it, you see Click here to edit.
- Then click on it and next is what happens.

- Once you click on it, it shows Edit options.
- As I mentioned before, we will not edit now. You just type in Text, like – Welcome to our Build Website Free Course.
- Next is what happens.