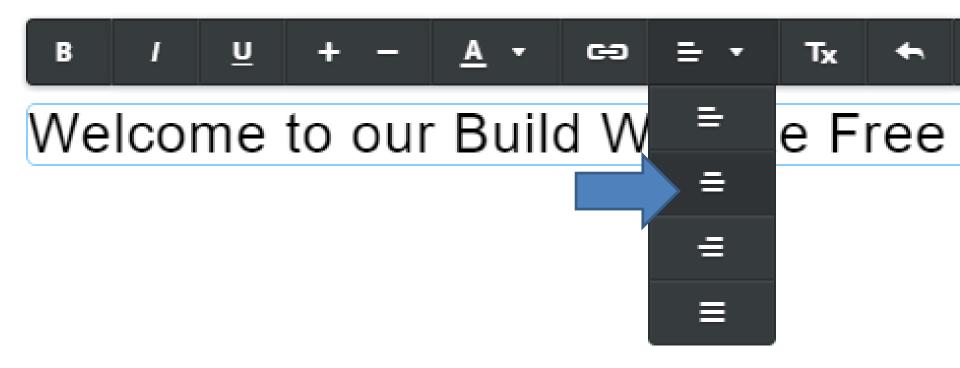

- Here is a sample. We can edit to put it in the center and the Change Default still works, but don't do any other edits.
- First hover over this one and next is what happens.

- You see a list of options. I recommend you click on this one, which is Center.
- Next is what happens.