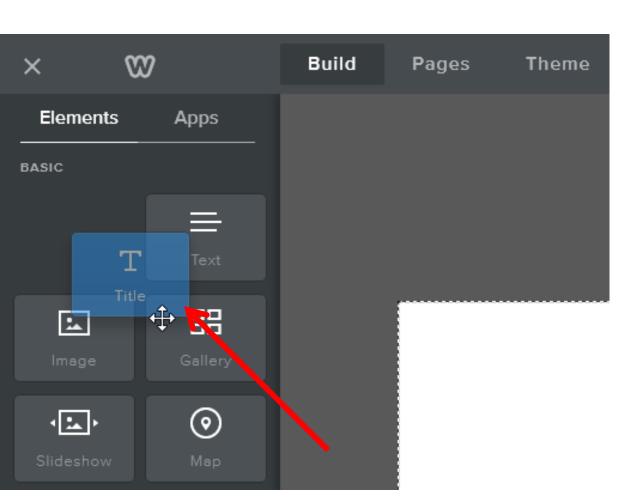

## Left click on TITLE and hold it down and start to drag it to the your TEST page.

Next is where to drag it to and drop it.

- This is where to drop it.
- Next is what happens.

| ×             | 82    |    | Build | Pages | Theme      | Store | Settings | Help - | <b>_</b> - |          |      |
|---------------|-------|----|-------|-------|------------|-------|----------|--------|------------|----------|------|
| Element       | s App | s  |       |       |            |       |          |        |            |          |      |
| BASIC         |       |    |       |       |            |       |          | HOME   | ABOUT      | CONTACT  | OTHE |
|               | Ξ     |    |       | _     | _          | _     | _        | _      | _          | _        |      |
|               |       |    |       |       |            |       |          |        |            |          |      |
| <u></u>       | B     |    |       |       |            |       |          |        |            |          |      |
|               |       |    |       |       | T<br>Title |       |          |        |            |          |      |
| • <b>!_</b> • | (     |    |       |       | Hue        |       |          |        |            |          |      |
| Slideshow     | Ma    | ip |       |       |            |       |          |        | drag el    | EMENTS H | ERE  |